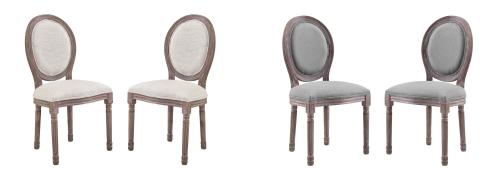

## Emanate Dining Side Chair Upholstered Fabric Set Of 2 \$563.00

## Description

Revel in the whispered opulence of the Emanate Dining Side Chair. Featuring a fluted wood frame, dense foam upholstered fabric seat with elegant welting, this oval back dining or accent chair elegantly blends old world charm with modern intrigue. Designed with a weathered vintage French look and an undeniable appeal, Emanate supports up to 331 pounds and comes with foot pads to preserve flooring. Comes fully assembled. Set Includes: Two – Emanate Dining Side Chair