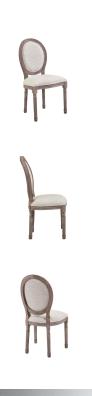

## Description

Revel in the whispered opulence of the Emanate Dining Side Chair. Featuring a fluted wood frame, dense foam upholstered fabric seat with elegant welting, this oval back dining or accent chair elegantly blends old world charm with modern intrigue. Designed with a weathered vintage French look and an undeniable appeal, Emanate supports up to 331 pounds and comes with foot pads to preserve flooring. Comes fully assembled. Set Includes: Two – Emanate Dining Side Chair