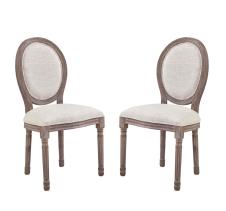

## Emanate Dining Side Chair Upholstered Fabric Set Of 2 \$563.00

## Description

Revel in the whispered opulence of the Emanate Dining Side Chair. Featuring a fluted wood frame, dense foam upholstered fabric seat with elegant welting, this oval back dining or accent chair elegantly blends old world charm with modern intrigue. Designed with a weathered vintage French look and an undeniable appeal, Emanate supports up to 331 pounds and comes with foot pads to preserve flooring. Comes fully assembled. Set Includes: Two – Emanate Dining Side Chair