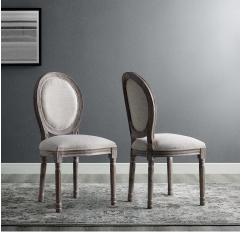

## Emanate Dining Side Chair Upholstered Fabric Set Of 2 \$563.00

## Description

Revel in the whispered opulence of the Emanate Dining Side Chair. Featuring a fluted wood frame, dense foam upholstered fabric seat with elegant welting, this oval back dining or accent chair elegantly blends old world charm with modern intrigue. Designed with a weathered vintage French look and an undeniable appeal, Emanate supports up to 331 pounds and comes with foot pads to preserve flooring. Comes fully assembled. Set Includes: Two – Emanate Dining Side Chair