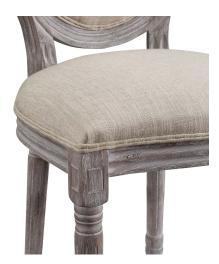

## Description

Revel in the whispered opulence of the Emanate Dining Side Chair. Featuring a fluted wood frame, dense foam upholstered fabric seat with elegant welting, this oval back dining or accent chair elegantly blends old world charm with modern intrigue. Designed with a weathered vintage French look and an undeniable appeal, Emanate supports up to 331 pounds and comes with foot pads to preserve flooring. Comes fully assembled. Set Includes: Two – Emanate Dining Side Chair

## **Additional Information**

| SKU        | SMODC15631                                                                                                                                                                                     |
|------------|------------------------------------------------------------------------------------------------------------------------------------------------------------------------------------------------|
| Dimensions | Overall Product Dimensions: 19.5"L x 22"W x<br>37.5"H Overall Side Chair Dimensions: 19.5"L x<br>22"W x 37.5"H Seat Dimensions: 19.5"L x 16.5"W x<br>19.5"H Backrest Dimensions: 15.5"W x 19"H |