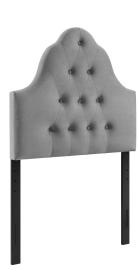

## Sovereign Twin Diamond Tufted Performance Velvet Headboard \$239.00

## Description

Regal curves and a slightly curved silhouette blend with plush vintage glamour to create the Sovereign Performance Velvet Twin Headboard. A delightful focal point for a kid's bedroom, guest room, or dorm, this upholstered velvet headboard for twin bed frames provides a soft, stain-resistant update for luxurious comfort while relaxing, reading, or conversing in bed. Solidly constructed from plywood and fiberboard with dense foam padding, this diamond tufted twin-size velvet headboard comes with five mounting positions that are height adjustable from 45" - 52.5". Set Includes: One - Sovereign Twin Diamond Tufted Headboard