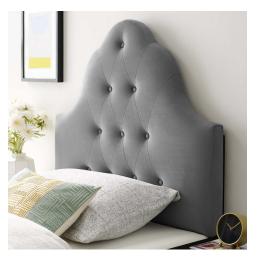

## Sovereign Twin Diamond Tufted Performance Velvet Headboard \$239.00

## Description

Regal curves and a slightly curved silhouette blend with plush vintage glamour to create the Sovereign Performance Velvet Twin Headboard. A delightful focal point for a kid's bedroom, guest room, or dorm, this upholstered velvet headboard for twin bed frames provides a soft, stain-resistant update for luxurious comfort while relaxing, reading, or conversing in bed. Solidly constructed from plywood and fiberboard with dense foam padding, this diamond tufted twin-size velvet headboard comes with five mounting positions that are height adjustable from 45" - 52.5". Set Includes: One - Sovereign Twin Diamond Tufted Headboard