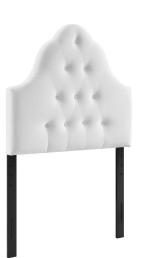

## Sovereign Twin Diamond Tufted Performance Velvet Headboard \$239.00

## Description

Regal curves and a slightly curved silhouette blend with plush vintage glamour to create the Sovereign Performance Velvet Twin Headboard. A delightful focal point for a kid's bedroom, guest room, or dorm, this upholstered velvet headboard for twin bed frames provides a soft, stain-resistant update for luxurious comfort while relaxing, reading, or conversing in bed. Solidly constructed from plywood and fiberboard with dense foam padding, this diamond tufted twin-size velvet headboard comes with five mounting positions that are height adjustable from 45" - 52.5". Set Includes: One - Sovereign Twin Diamond Tufted Headboard

| SKU        | SMODC17852                                                                                                                                                           |
|------------|----------------------------------------------------------------------------------------------------------------------------------------------------------------------|
| Dimensions | Overall Product Dimensions: 4"L x 39"W x 64.5"H<br>Floor to Top of Headboard: 57 - 64.5"H Floor to<br>Bottom of Headboard: 23 - 30.5"H Headboard<br>Dimensions: 34"H |