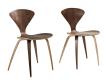

## **Vortex Dining Chairs Set Of 2**

\$413.00

## Description

Accommodate channeled growth with the Vortex stacking chair. Nothing is lost in this piece that conveys molded wood elements in exceptional ways. With a welcoming waterfall effect seat and distinctive V-shaped back, radiate outward to include new and greater visions. Set Includes: Two - Vortex Chairs

## **Additional Information**

| SKU        | SMODC16584                                                                                                       |
|------------|------------------------------------------------------------------------------------------------------------------|
| Dimensions | Overall Product Dimensions: 17"L x 18"W x 31.5"H<br>Seat Height: 17.5"L x 17"W x 17.5"H Backrest<br>Height: 14"H |