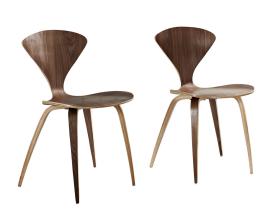

## **Vortex Dining Chairs Set Of 2**

\$413.00

## Description

Accommodate channeled growth with the Vortex stacking chair. Nothing is lost in this piece that conveys molded wood elements in exceptional ways. With a welcoming waterfall effect seat and distinctive V-shaped back, radiate outward to include new and greater visions. Set Includes: Two - Vortex Chairs

## **Additional Information**

| SKU        | SMODC16584                                                                                                       |
|------------|------------------------------------------------------------------------------------------------------------------|
| Dimensions | Overall Product Dimensions: 17"L x 18"W x 31.5"H<br>Seat Height: 17.5"L x 17"W x 17.5"H Backrest<br>Height: 14"H |