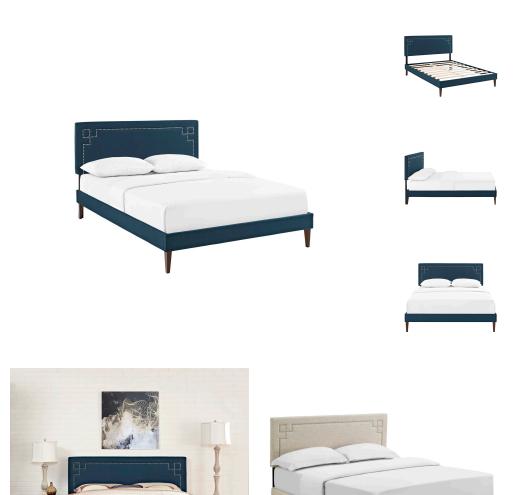

## Ruthie King Fabric Platform Bed With Squared Tapered Legs

\$569.00

## Description

Accelerate your bedroom decor with the Ruthie Platform Bed. Made with a solid wood frame upholstered in polyester fabric, Ruthie features tapered wood legs, plastic foot glides, stylish headboard, and ten sturdy wood slats with a centered supporting bar and two support legs for enhanced stability. Due to the wooden slat support system, the use of a box spring is unnecessary. Ruthie supports memory foam mattresses such as our Aveline series. Perfect for mid-century modern, minimalist and contemporary bedrooms. Mattress not included. Assembly Required. Set Includes: One – Josie King Headboard One – Tessie King Bed Frame with Squared Tapered Legs

## **Additional Information**

| SKU        | SMODC17528                                                                                                                                                                                            |
|------------|-------------------------------------------------------------------------------------------------------------------------------------------------------------------------------------------------------|
| Dimensions | Overall Product Dimensions: 83.5"L x 79.5"W x 40 - 47.5"H Long Board Dimensions: 81"L x 6"W x 1"H Short Board Dimensions: 79.5"L x 6"W x 1"H Overall Headboard Dimensions: 3"L x 79.5"W x 40 - 47.5"H |