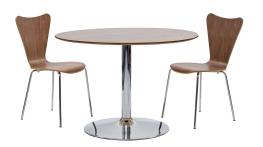

## **Rostrum 3 Piece Dining Set**

\$791.00

## Description

Bring vitality to mineral life with the Rostrum Dining Table. Fashioned with a round walnut top on a chrome plated steel pedestal base, experience vegetation from a seeming state of quiescence. A perfect addition to casual or formal dining environments. Minimalist in nature though it may be, this seat doesn't skimp on comfort. Its seemingly rigid design, flexes to the contours of the human body, making it a great side chair for dining and home living use. Set Includes: One – Rostrum Dining Table Two – Ernie Chairs

## **Additional Information**

| SKU        | SMODC16582                                                                                                                                                                         |
|------------|------------------------------------------------------------------------------------------------------------------------------------------------------------------------------------|
| Dimensions | Overall Product Dimensions: 46"L x 46"W x 34"H<br>Overall Table Dimensions: 43"L x 43"W x 29.5"H<br>Overall Chair Dimensions: 19.5"L x 17"W x 34"H<br>Seat Dimensions: 16"L x 18"H |