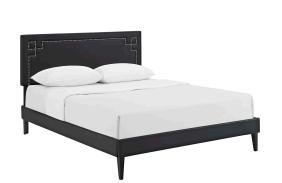

## Description

Accelerate your bedroom decor with the Ruthie Platform Bed. Made with a solid wood frame upholstered in vinyl, Ruthie features tapered wood legs, plastic foot glides, stylish headboard, and ten sturdy wood slats with a centered supporting bar and two support legs for enhanced stability. Due to the wooden slat support system, the use of a box spring is unnecessary. Ruthie supports memory foam mattresses such as our Aveline series. Perfect for mid-century modern, eclectic and contemporary bedrooms. Mattress not included. Assembly Required. Set Includes: One – Josie King Headboard One – Tessie King Bed Frame with Squared Tapered Legs