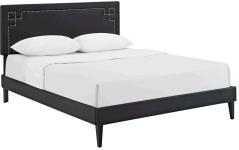

## Description

Accelerate your bedroom decor with the Ruthie Platform Bed. Made with a solid wood frame upholstered in vinyl, Ruthie features tapered wood legs, plastic foot glides, stylish headboard, and ten sturdy wood slats with a centered supporting bar and two support legs for enhanced stability. Due to the wooden slat support system, the use of a box spring is unnecessary. Ruthie supports memory foam mattresses such as our Aveline series. Perfect for mid-century modern, eclectic and contemporary bedrooms. Mattress not included. Assembly Required. Set Includes: One – Josie King Headboard One – Tessie King Bed Frame with Squared Tapered Legs