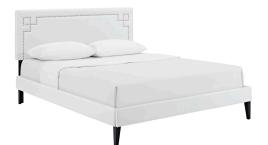

## **Ruthie King Vinyl Platform Bed With Squared Tapered Legs** \$535.00

## Description

Accelerate your bedroom decor with the Ruthie Platform Bed. Made with a solid wood frame upholstered in vinyl, Ruthie features tapered wood legs, plastic foot glides, stylish headboard, and ten sturdy wood slats with a centered supporting bar and two support legs for enhanced stability. Due to the wooden slat support system, the use of a box spring is unnecessary. Ruthie supports memory foam mattresses such as our Aveline series. Perfect for mid-century modern, eclectic and contemporary bedrooms. Mattress not included. Assembly Required. Set Includes: One – Josie King Headboard One – Tessie King Bed Frame with Squared Tapered Legs