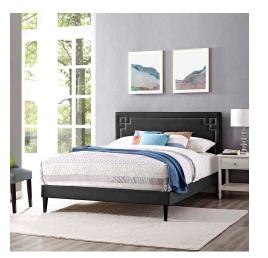

## Description

Accelerate your bedroom decor with the Ruthie Platform Bed. Made with a solid wood frame upholstered in vinyl, Ruthie features tapered wood legs, plastic foot glides, stylish headboard, and ten sturdy wood slats with a centered supporting bar and two support legs for enhanced stability. Due to the wooden slat support system, the use of a box spring is unnecessary. Ruthie supports memory foam mattresses such as our Aveline series. Perfect for mid-century modern, eclectic and contemporary bedrooms. Mattress not included. Assembly Required. Set Includes: One – Josie King Headboard One – Tessie King Bed Frame with Squared Tapered Legs