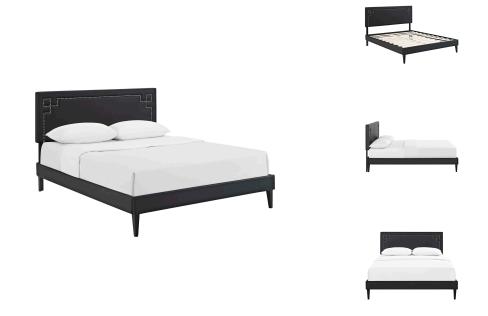

## Ruthie Queen Vinyl Platform Bed With Squared Tapered Legs

\$464.00

## Description

Accelerate your bedroom decor with the Ruthie Platform Bed. Made with a solid wood frame upholstered in vinyl, Ruthie features tapered wood legs, plastic foot glides, stylish headboard, and ten sturdy wood slats with a centered supporting bar and two support legs for enhanced stability. Due to the wooden slat support system, the use of a box spring is unnecessary. Ruthie supports memory foam mattresses such as our Aveline series. Perfect for mid-century modern, eclectic and contemporary bedrooms. Mattress not included. Assembly Required. Set Includes: One - Josie Queen Headboard One - Tessie Queen Bed Frame with Squared Tapered Legs

## **Additional Information**

| SKU        | SMODC17521                                                                                                                                                                                          |
|------------|-----------------------------------------------------------------------------------------------------------------------------------------------------------------------------------------------------|
| Dimensions | Overall Product Dimensions: 83.5"L x 63.5"W x 40 - 47.5"H Overall Headboard Dimensions: 3"L x 63.5"W x 40 - 47.5"H Headboard Dimensions: 3"L x 63.5"W x 22.5"H Floor to Bottom of Headboard: 17.5"H |