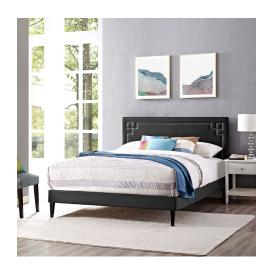

## Ruthie Queen Vinyl Platform Bed With Squared Tapered Legs

\$464.00

## Description

Accelerate your bedroom decor with the Ruthie Platform Bed. Made with a solid wood frame upholstered in vinyl, Ruthie features tapered wood legs, plastic foot glides, stylish headboard, and ten sturdy wood slats with a centered supporting bar and two support legs for enhanced stability. Due to the wooden slat support system, the use of a box spring is unnecessary. Ruthie supports memory foam mattresses such as our Aveline series. Perfect for mid-century modern, eclectic and contemporary bedrooms. Mattress not included. Assembly Required. Set Includes: One - Josie Queen Headboard One - Tessie Queen Bed Frame with Squared Tapered Legs