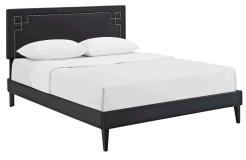

## Ruthie Queen Vinyl Platform Bed With Squared Tapered Legs

\$464.00

## Description

Accelerate your bedroom decor with the Ruthie Platform Bed. Made with a solid wood frame upholstered in vinyl, Ruthie features tapered wood legs, plastic foot glides, stylish headboard, and ten sturdy wood slats with a centered supporting bar and two support legs for enhanced stability. Due to the wooden slat support system, the use of a box spring is unnecessary. Ruthie supports memory foam mattresses such as our Aveline series. Perfect for mid-century modern, eclectic and contemporary bedrooms. Mattress not included. Assembly Required. Set Includes: One - Josie Queen Headboard One - Tessie Queen Bed Frame with Squared Tapered Legs