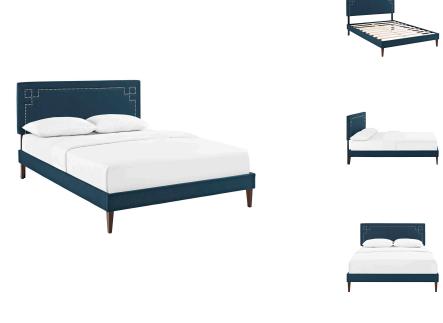

## Ruthie Queen Fabric Platform Bed With Squared Tapered Legs

\$477.00

## Description

Accelerate your bedroom decor with the Ruthie Platform Bed. Made with a solid wood frame upholstered in polyester fabric, Ruthie features tapered wood legs, plastic foot glides, stylish headboard, and ten sturdy wood slats with a centered supporting bar and two support legs for enhanced stability. Due to the wooden slat support system, the use of a box spring is unnecessary. Ruthie supports memory foam mattresses such as our Aveline series. Perfect for mid-century modern, minimalist and contemporary bedrooms. Mattress not included. Assembly Required. Set Includes: One – Josie Queen Headboard One – Tessie Queen Bed Frame with Squared Tapered Legs