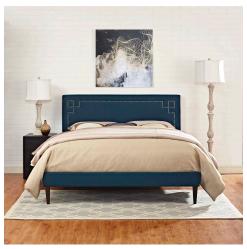

## Ruthie Queen Fabric Platform Bed With Squared Tapered Legs

\$477.00

## Description

Accelerate your bedroom decor with the Ruthie Platform Bed. Made with a solid wood frame upholstered in polyester fabric, Ruthie features tapered wood legs, plastic foot glides, stylish headboard, and ten sturdy wood slats with a centered supporting bar and two support legs for enhanced stability. Due to the wooden slat support system, the use of a box spring is unnecessary. Ruthie supports memory foam mattresses such as our Aveline series. Perfect for mid-century modern, minimalist and contemporary bedrooms. Mattress not included. Assembly Required. Set Includes: One – Josie Queen Headboard One – Tessie Queen Bed Frame with Squared Tapered Legs