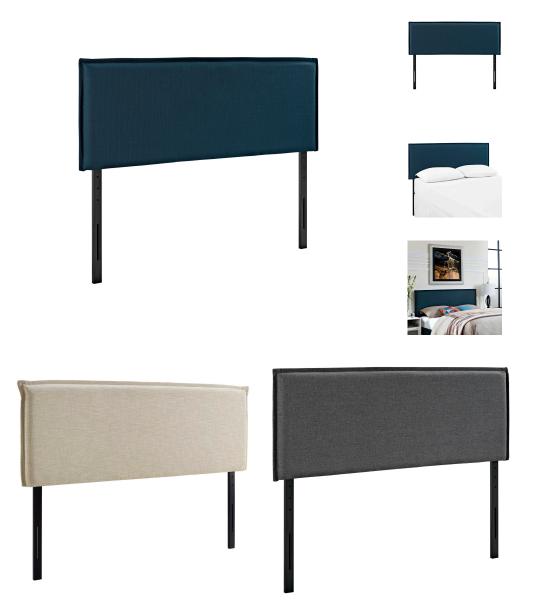

## Camille Queen Upholstered Fabric Headboard

\$180.00

## Description

Accentuate your decor with the refined Modway Camille Fabric Upholstered Queen Headboard. Elegantly stitched with French seam upholstery, Camille Queen Headboard comes in soft linen fabric, has a solid wood frame, adjustable wood legs, and dense foam padding for ultimate support. Instill grace with an exceptional headboard for queen beds perfect for traditional, contemporary and modern decors. Set Includes: One – Camille Queen Headboard

## **Additional Information**

| SKU        | SMODC16961                                                                                                                                   |
|------------|----------------------------------------------------------------------------------------------------------------------------------------------|
| Dimensions | Overall Product Dimensions: 3"L x 67"W x 41.5 -<br>49"H Headboard Dimensions: 3"L x 67"W x 24"H<br>Floor to Bottom of Headboard: 17.5 - 25"H |