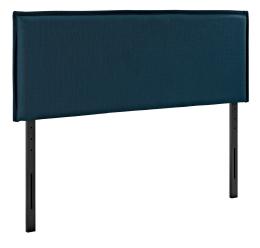

## Camille Queen Upholstered Fabric Headboard

\$180.00

## Description

Accentuate your decor with the refined Modway Camille Fabric Upholstered Queen Headboard. Elegantly stitched with French seam upholstery, Camille Queen Headboard comes in soft linen fabric, has a solid wood frame, adjustable wood legs, and dense foam padding for ultimate support. Instill grace with an exceptional headboard for queen beds perfect for traditional, contemporary and modern decors. Set Includes: One – Camille Queen Headboard

## **Additional Information**

| SKU        | SMODC16961                                                                                                                                   |
|------------|----------------------------------------------------------------------------------------------------------------------------------------------|
| Dimensions | Overall Product Dimensions: 3"L x 67"W x 41.5 -<br>49"H Headboard Dimensions: 3"L x 67"W x 24"H<br>Floor to Bottom of Headboard: 17.5 - 25"H |