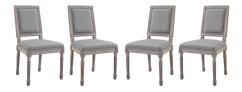

## **Court Dining Side Chair Upholstered Fabric Set Of 4**

\$1,277.00

## Description

Revel in the whispered opulence of the Court Dining Side Chair. Featuring a fluted wood frame, dense foam upholstered fabric seat with elegant welting, this square back dining or accent chair harmoniously blends old world charm with modern intrigue. Designed with a weathered vintage French look and an undeniable appeal, Court supports up to 331 pounds and comes with foot pads to preserve flooring. Comes fully assembled. Set Includes: Four - Court Dining Side Chair