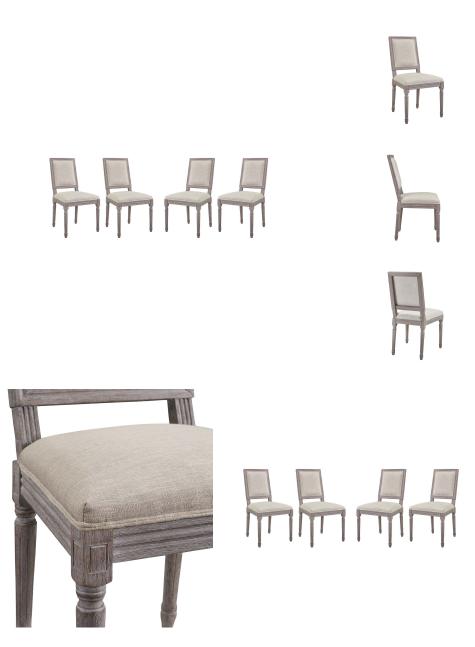

## **Court Dining Side Chair Upholstered Fabric Set Of 4**

\$1,277.00

## Description

Revel in the whispered opulence of the Court Dining Side Chair. Featuring a fluted wood frame, dense foam upholstered fabric seat with elegant welting, this square back dining or accent chair harmoniously blends old world charm with modern intrigue. Designed with a weathered vintage French look and an undeniable appeal, Court supports up to 331 pounds and comes with foot pads to preserve flooring. Comes fully assembled. Set Includes: Four - Court Dining Side Chair

## **Additional Information**

| SKU        | SMODC15740                                                                                                                                                                           |
|------------|--------------------------------------------------------------------------------------------------------------------------------------------------------------------------------------|
| Dimensions | Overall Product Dimensions: 22"L x 20"W x 37.5"H Overall Side Chair Dimensions: 22"L x 20"W x 37.5"H Seat Dimensions: 22"L x 20.5"W x 20"H Seat Height: 20"H Backrest Height: 17.5"H |