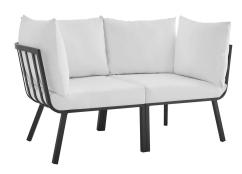

## Description

Refresh your outdoor decor with the Riverside Outdoor Patio Aluminum Loveseat. Defined by a crisp, coastal style, this installment of the Riverside outdoor sectional sofa furniture collection features an open slatted back design, angled back legs, and plush 4" thick all-weather UV-resistant fabric cushions. Solidly constructed with a powder-coated aluminum frame, the Riverside outdoor loveseat will enhance the look of your patio, backyard, balcony, porch, deck, or poolside area. Includes foot caps. Seat Weight Capacity: 300 lbs Set Includes: Two - Riverside Corner Chair