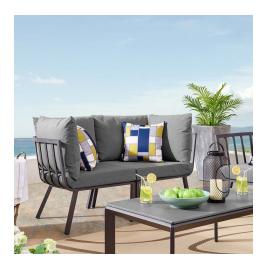

## Description

Refresh your outdoor decor with the Riverside Outdoor Patio Aluminum Loveseat. Defined by a crisp, coastal style, this installment of the Riverside outdoor sectional sofa furniture collection features an open slatted back design, angled back legs, and plush 4" thick all-weather UV-resistant fabric cushions. Solidly constructed with a powder-coated aluminum frame, the Riverside outdoor loveseat will enhance the look of your patio, backyard, balcony, porch, deck, or poolside area. Includes foot caps. Seat Weight Capacity: 300 lbs Set Includes: Two - Riverside Corner Chair