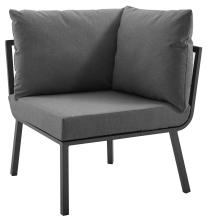

## **Riverside Outdoor Patio Aluminum Loveseat**

\$0.00

## Description

Refresh your outdoor decor with the Riverside Outdoor Patio Aluminum Loveseat. Defined by a crisp, coastal style, this installment of the Riverside outdoor sectional sofa furniture collection features an open slatted back design, angled back legs, and plush 4" thick all-weather UV-resistant fabric cushions. Solidly constructed with a powder-coated aluminum frame, the Riverside outdoor loveseat will enhance the look of your patio, backyard, balcony, porch, deck, or poolside area. Includes foot caps. Seat Weight Capacity: 300 lbs Set Includes: Two - Riverside Corner Chair

## **Additional Information**

| SKU        | SMODC16219                                                                                                                                                                                                            |
|------------|-----------------------------------------------------------------------------------------------------------------------------------------------------------------------------------------------------------------------|
| Dimensions | Overall Product Dimensions: 29.5"L x 59"W x 28"H Individual Corner Chair Dimensions: 29.5"L x 29.5"W x 28"H Seat Dimensions: 26.5"L x 26.5"W x 17"H Backrest Height: 11"H Armrest Height: 11"H Cushion Thickness: 4"H |