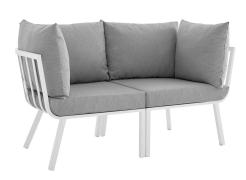

## Description

Refresh your outdoor decor with the Riverside Outdoor Patio Aluminum Loveseat. Defined by a crisp, coastal style, this installment of the Riverside outdoor sectional sofa furniture collection features an open slatted back design, angled back legs, and plush 4" thick all-weather UV-resistant fabric cushions. Solidly constructed with a powder-coated aluminum frame, the Riverside outdoor loveseat will enhance the look of your patio, backyard, balcony, porch, deck, or poolside area. Includes foot caps. Seat Weight Capacity: 300 lbs Set Includes: Two - Riverside Corner Chair