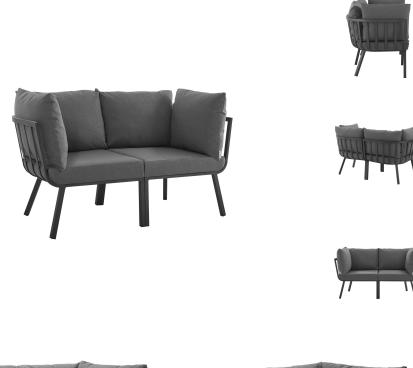

## **Riverside Outdoor Patio Aluminum Loveseat**

\$0.00

## Description

Refresh your outdoor decor with the Riverside Outdoor Patio Aluminum Loveseat. Defined by a crisp, coastal style, this installment of the Riverside outdoor sectional sofa furniture collection features an open slatted back design, angled back legs, and plush 4" thick all-weather UV-resistant fabric cushions. Solidly constructed with a powder-coated aluminum frame, the Riverside outdoor loveseat will enhance the look of your patio, backyard, balcony, porch, deck, or poolside area. Includes foot caps. Seat Weight Capacity: 300 lbs Set Includes: Two - Riverside Corner Chair