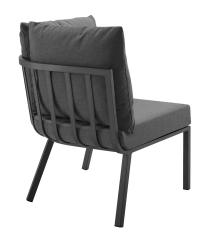

## **Riverside Outdoor Patio Aluminum Loveseat**

\$0.00

## Description

Refresh your outdoor decor with the Riverside Outdoor Patio Aluminum Loveseat. Defined by a crisp, coastal style, this installment of the Riverside outdoor sectional sofa furniture collection features an open slatted back design, angled back legs, and plush 4" thick all-weather UV-resistant fabric cushions. Solidly constructed with a powder-coated aluminum frame, the Riverside outdoor loveseat will enhance the look of your patio, backyard, balcony, porch, deck, or poolside area. Includes foot caps. Seat Weight Capacity: 300 lbs Set Includes: Two - Riverside Corner Chair