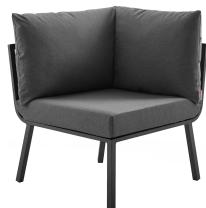

## **Riverside Outdoor Patio Aluminum Loveseat**

\$0.00

## Description

Refresh your outdoor decor with the Riverside Outdoor Patio Aluminum Loveseat. Defined by a crisp, coastal style, this installment of the Riverside outdoor sectional sofa furniture collection features an open slatted back design, angled back legs, and plush 4" thick all-weather UV-resistant fabric cushions. Solidly constructed with a powder-coated aluminum frame, the Riverside outdoor loveseat will enhance the look of your patio, backyard, balcony, porch, deck, or poolside area. Includes foot caps. Seat Weight Capacity: 300 lbs Set Includes: Two - Riverside Corner Chair

## **Additional Information**

| SKU        | SMODC16219                                                                                                                                                                                                            |
|------------|-----------------------------------------------------------------------------------------------------------------------------------------------------------------------------------------------------------------------|
| Dimensions | Overall Product Dimensions: 29.5"L x 59"W x 28"H Individual Corner Chair Dimensions: 29.5"L x 29.5"W x 28"H Seat Dimensions: 26.5"L x 26.5"W x 17"H Backrest Height: 11"H Armrest Height: 11"H Cushion Thickness: 4"H |