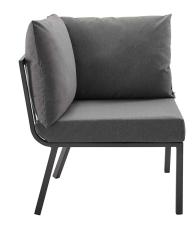

## Description

Refresh your outdoor decor with the Riverside Outdoor Patio Aluminum Loveseat. Defined by a crisp, coastal style, this installment of the Riverside outdoor sectional sofa furniture collection features an open slatted back design, angled back legs, and plush 4" thick all-weather UV-resistant fabric cushions. Solidly constructed with a powder-coated aluminum frame, the Riverside outdoor loveseat will enhance the look of your patio, backyard, balcony, porch, deck, or poolside area. Includes foot caps. Seat Weight Capacity: 300 lbs Set Includes: Two - Riverside Corner Chair