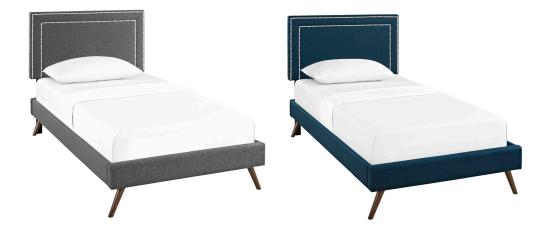

## Virginia Twin Fabric Platform Bed With Round Splayed Legs \$0.00

## Description

Accelerate your bedroom decor with the Virginia Platform Bed. Made with a solid wood frame upholstered in polyester fabric, Virginia features tapered wood legs, plastic foot glides, stylish headboard, and ten sturdy wood slats with a centered supporting bar and two support legs for enhanced stability. Due to the wooden slat support system, the use of a box spring is unnecessary. Virginia supports memory foam mattresses such as our Aveline series. Perfect for mid-century modern, minimalist and contemporary bedrooms. Mattress not included. Assembly Required. Set Includes: One – Jessamine Twin Headboard One – Loryn Twin Bed Frame with Round Tapered Legs