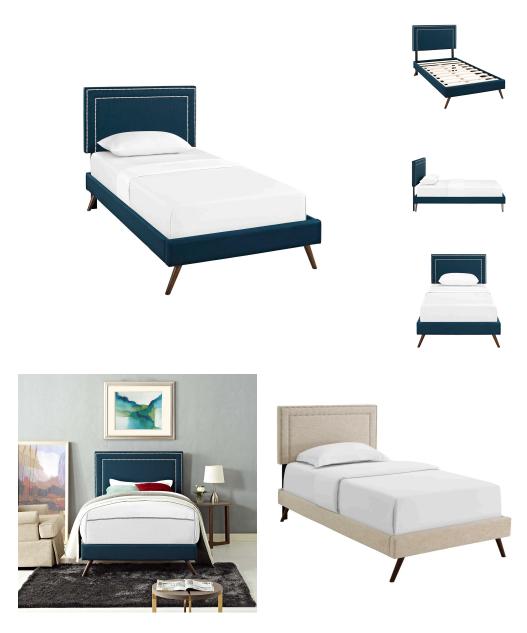

## Virginia Twin Fabric Platform Bed With Round Splayed Legs \$0.00

## Description

Accelerate your bedroom decor with the Virginia Platform Bed. Made with a solid wood frame upholstered in polyester fabric, Virginia features tapered wood legs, plastic foot glides, stylish headboard, and ten sturdy wood slats with a centered supporting bar and two support legs for enhanced stability. Due to the wooden slat support system, the use of a box spring is unnecessary. Virginia supports memory foam mattresses such as our Aveline series. Perfect for mid-century modern, minimalist and contemporary bedrooms. Mattress not included. Assembly Required. Set Includes: One – Jessamine Twin Headboard One – Loryn Twin Bed Frame with Round Tapered Legs

## **Additional Information**

| SKU        | SMODC17455                                                                                                                                                                                                         |
|------------|--------------------------------------------------------------------------------------------------------------------------------------------------------------------------------------------------------------------|
| Dimensions | Overall Product Dimensions: 80.5"L x 42.5"W x<br>40 - 47.5"H Long Board Dimenions: 76"L x 6"W x<br>1"H Short Board Dimensions: 42.5"L x 6"W x 2.5"H<br>Overall Headboard Dimensions: 3"L x 42.5"W x<br>40 - 47.5"H |