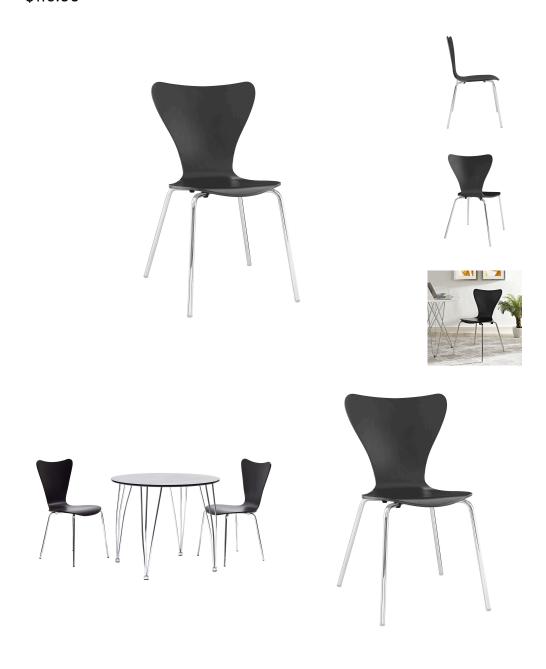

## **Ernie Dining Side Chair**

\$119.00

## Description

Minimalist in nature though it may be, this seat doesn't skimp on comfort. Its seemingly rigid design, flexes to the contours of the human body, making it a great side chair for dining and home office use. Set Includes: One - Ernie Chair

## **Additional Information**

| SKU        | SMODC16451                                                                                    |
|------------|-----------------------------------------------------------------------------------------------|
| Dimensions | Overall Product Dimensions: 21"L x 20"W x 33 - 33.5"H Seat Dimensions: 16.5"L x 17.5"W x 18"H |