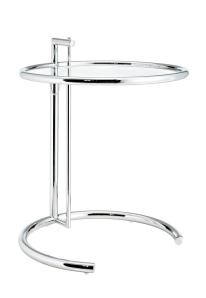

## **Eileen Gray Chrome Stainless Steel End Table**

\$221.00

## Description

Create open energy and flowing space with the Eileen Chrome Stainless Steel End Table. Eileen is an ideal addition for your living room, lounge room, home office, or entryway, and features a sturdy open rim stainless steel silhouette for a timeless, fluid look. Outfitted with a tempered glass top, Eileen is height adjustable at five settings, and seamlessly complements a variety of modern decor styles. Set Includes: One – Eileen Gray End Table

## **Additional Information**

| SKU        | SMODC11335                                                                                                                         |
|------------|------------------------------------------------------------------------------------------------------------------------------------|
| Dimensions | Overall Product Dimensions: 20"L x 20"W x 37.5"H Table Top Height: 25 - 37.5"H Dial Dimensions: 13"L x 25"H Glass Dimensions: 18"W |