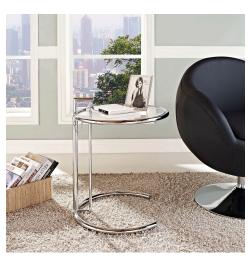

## **Eileen Gray Chrome Stainless Steel End Table**

\$221.00

## Description

Create open energy and flowing space with the Eileen Chrome Stainless Steel End Table. Eileen is an ideal addition for your living room, lounge room, home office, or entryway, and features a sturdy open rim stainless steel silhouette for a timeless, fluid look. Outfitted with a tempered glass top, Eileen is height adjustable at five settings, and seamlessly complements a variety of modern decor styles. Set Includes: One – Eileen Gray End Table

## **Additional Information**

| SKU        | SMODC11335                                                                                                                         |
|------------|------------------------------------------------------------------------------------------------------------------------------------|
| Dimensions | Overall Product Dimensions: 20"L x 20"W x 37.5"H Table Top Height: 25 - 37.5"H Dial Dimensions: 13"L x 25"H Glass Dimensions: 18"W |