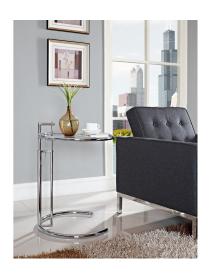

## **Eileen Gray Chrome Stainless Steel End Table**

\$221.00

## Description

Create open energy and flowing space with the Eileen Chrome Stainless Steel End Table. Eileen is an ideal addition for your living room, lounge room, home office, or entryway, and features a sturdy open rim stainless steel silhouette for a timeless, fluid look. Outfitted with a tempered glass top, Eileen is height adjustable at five settings, and seamlessly complements a variety of modern decor styles. Set Includes: One – Eileen Gray End Table

## **Additional Information**

| SKU        | SMODC11335                                                                                                                         |
|------------|------------------------------------------------------------------------------------------------------------------------------------|
| Dimensions | Overall Product Dimensions: 20"L x 20"W x 37.5"H Table Top Height: 25 - 37.5"H Dial Dimensions: 13"L x 25"H Glass Dimensions: 18"W |