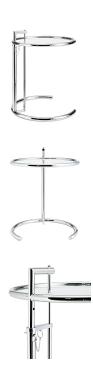

## **Eileen Gray Chrome Stainless Steel End Table**

\$221.00

## Description

Create open energy and flowing space with the Eileen Chrome Stainless Steel End Table. Eileen is an ideal addition for your living room, lounge room, home office, or entryway, and features a sturdy open rim stainless steel silhouette for a timeless, fluid look. Outfitted with a tempered glass top, Eileen is height adjustable at five settings, and seamlessly complements a variety of modern decor styles. Set Includes: One – Eileen Gray End Table

## **Additional Information**

| SKU        | SMODC11335                                                                                                                         |
|------------|------------------------------------------------------------------------------------------------------------------------------------|
| Dimensions | Overall Product Dimensions: 20"L x 20"W x 37.5"H Table Top Height: 25 - 37.5"H Dial Dimensions: 13"L x 25"H Glass Dimensions: 18"W |