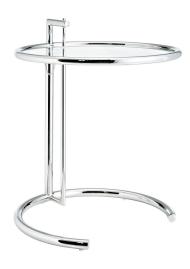

## **Eileen Gray Chrome Stainless Steel End Table**

\$221.00

## Description

Create open energy and flowing space with the Eileen Chrome Stainless Steel End Table. Eileen is an ideal addition for your living room, lounge room, home office, or entryway, and features a sturdy open rim stainless steel silhouette for a timeless, fluid look. Outfitted with a tempered glass top, Eileen is height adjustable at five settings, and seamlessly complements a variety of modern decor styles. Set Includes: One – Eileen Gray End Table