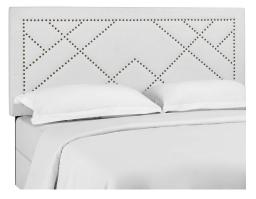

## Description

Experience the geometric subtlety of Reese. Featuring an intersecting metal nailhead pattern and inset rim, Reese graces the modern guest bedroom or master suite with a king or Cali / California king headboard that makes a striking decor statement. Made of soft upholstered linen fabric covering a durable fiberboard and plywood frame, Reese comes solidly constructed with extra wide black-stained wood post legs that fit either king or California king bed frames, and are height adjustable in three mounting positions. This tall headboard ranges from 46 - 54 inches in height, making this dense foam padded headboard a luxurious addition for quality support while reading and relaxing. Set Includes: One - Reese Nailhead King and California King Headboard