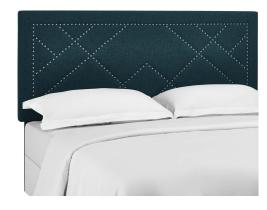

## Description

Experience the geometric subtlety of Reese. Featuring an intersecting metal nailhead pattern and inset rim, Reese graces the modern guest bedroom or master suite with a king or Cali / California king headboard that makes a striking decor statement. Made of soft upholstered linen fabric covering a durable fiberboard and plywood frame, Reese comes solidly constructed with extra wide black-stained wood post legs that fit either king or California king bed frames, and are height adjustable in three mounting positions. This tall headboard ranges from 46 - 54 inches in height, making this dense foam padded headboard a luxurious addition for quality support while reading and relaxing. Set Includes: One - Reese Nailhead King and California King Headboard