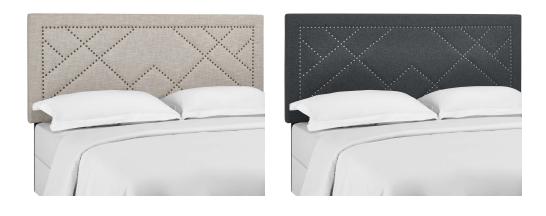

## Description

Experience the geometric subtlety of Reese. Featuring an intersecting metal nailhead pattern and inset rim, Reese graces the modern guest bedroom or master suite with a king or Cali / California king headboard that makes a striking decor statement. Made of soft upholstered linen fabric covering a durable fiberboard and plywood frame, Reese comes solidly constructed with extra wide black-stained wood post legs that fit either king or California king bed frames, and are height adjustable in three mounting positions. This tall headboard ranges from 46 - 54 inches in height, making this dense foam padded headboard a luxurious addition for quality support while reading and relaxing. Set Includes: One - Reese Nailhead King and California King Headboard