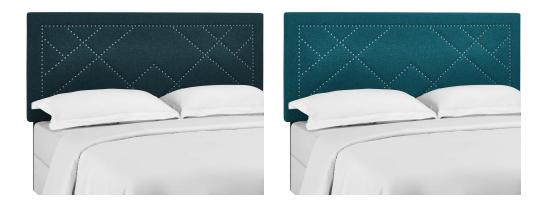

## Description

Experience the geometric subtlety of Reese. Featuring an intersecting metal nailhead pattern and inset rim, Reese graces the modern guest bedroom or master suite with a king or Cali / California king headboard that makes a striking decor statement. Made of soft upholstered linen fabric covering a durable fiberboard and plywood frame, Reese comes solidly constructed with extra wide black-stained wood post legs that fit either king or California king bed frames, and are height adjustable in three mounting positions. This tall headboard ranges from 46 - 54 inches in height, making this dense foam padded headboard a luxurious addition for quality support while reading and relaxing. Set Includes: One - Reese Nailhead King and California King Headboard