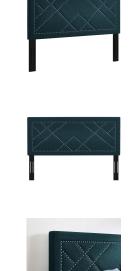

## Description

Experience the geometric subtlety of Reese. Featuring an intersecting metal nailhead pattern and inset rim, Reese graces the modern guest bedroom or master suite with a king or Cali / California king headboard that makes a striking decor statement. Made of soft upholstered linen fabric covering a durable fiberboard and plywood frame, Reese comes solidly constructed with extra wide black-stained wood post legs that fit either king or California king bed frames, and are height adjustable in three mounting positions. This tall headboard ranges from 46 - 54 inches in height, making this dense foam padded headboard a luxurious addition for quality support while reading and relaxing. Set Includes: One - Reese Nailhead King and California King Headboard

## **Additional Information**

| SKU        | SMODC17270                                                                                                                                  |
|------------|---------------------------------------------------------------------------------------------------------------------------------------------|
| Dimensions | Overall Product Dimensions: 3"L x 79.5"W x 46 -<br>54"H Floor to Top of Headboard: 46 - 54"H<br>Floor to Bottom of Headboard: 19.5 - 27.5"H |