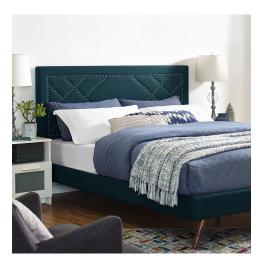

## Description

Experience the geometric subtlety of Reese. Featuring an intersecting metal nailhead pattern and inset rim, Reese graces the modern guest bedroom or master suite with a king or Cali / California king headboard that makes a striking decor statement. Made of soft upholstered linen fabric covering a durable fiberboard and plywood frame, Reese comes solidly constructed with extra wide black-stained wood post legs that fit either king or California king bed frames, and are height adjustable in three mounting positions. This tall headboard ranges from 46 - 54 inches in height, making this dense foam padded headboard a luxurious addition for quality support while reading and relaxing. Set Includes: One - Reese Nailhead King and California King Headboard