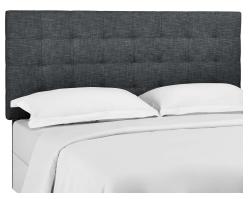

## Paisley Tufted Twin Upholstered Linen Fabric Headboard

\$161.00

## Description

Enjoy simple elegance with the square-patterned design of Paisley. Featuring timeless biscuit tufting, Paisley updates the kid, dorm, or guest bedroom with charming appeal. A stylish twin headboard, Paisley is made of soft upholstered linen fabric covering a durable fiberboard and plywood frame with dense foam padding. Solidly constructed with black-stained wood post legs for twin bed frames, choose from three mounting positions with this tall, padded headboard that ranges from 46 - 54 inches in height. The Paisley twin headboard is a lavish addition that offers quality support while reclining and relaxing. Set Includes: One - Paisley Tufted Twin Headboard