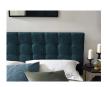

## Paisley Tufted Twin Upholstered Linen Fabric Headboard

\$161.00

## Description

Enjoy simple elegance with the square-patterned design of Paisley. Featuring timeless biscuit tufting, Paisley updates the kid, dorm, or guest bedroom with charming appeal. A stylish twin headboard, Paisley is made of soft upholstered linen fabric covering a durable fiberboard and plywood frame with dense foam padding. Solidly constructed with black-stained wood post legs for twin bed frames, choose from three mounting positions with this tall, padded headboard that ranges from 46 - 54 inches in height. The Paisley twin headboard is a lavish addition that offers quality support while reclining and relaxing. Set Includes: One - Paisley Tufted Twin Headboard