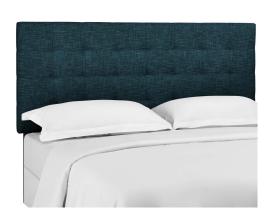

## Paisley Tufted Twin Upholstered Linen Fabric Headboard

\$161.00

## Description

Enjoy simple elegance with the square-patterned design of Paisley. Featuring timeless biscuit tufting, Paisley updates the kid, dorm, or guest bedroom with charming appeal. A stylish twin headboard, Paisley is made of soft upholstered linen fabric covering a durable fiberboard and plywood frame with dense foam padding. Solidly constructed with black-stained wood post legs for twin bed frames, choose from three mounting positions with this tall, padded headboard that ranges from 46 - 54 inches in height. The Paisley twin headboard is a lavish addition that offers quality support while reclining and relaxing. Set Includes: One - Paisley Tufted Twin Headboard