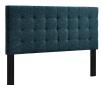

## Paisley Tufted Twin Upholstered Linen Fabric Headboard

\$161.00

## Description

Enjoy simple elegance with the square-patterned design of Paisley. Featuring timeless biscuit tufting, Paisley updates the kid, dorm, or guest bedroom with charming appeal. A stylish twin headboard, Paisley is made of soft upholstered linen fabric covering a durable fiberboard and plywood frame with dense foam padding. Solidly constructed with black-stained wood post legs for twin bed frames, choose from three mounting positions with this tall, padded headboard that ranges from 46 - 54 inches in height. The Paisley twin headboard is a lavish addition that offers quality support while reclining and relaxing. Set Includes: One - Paisley Tufted Twin Headboard