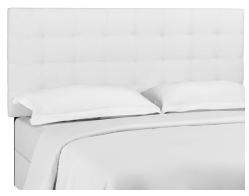

## Paisley Tufted Twin Upholstered Linen Fabric Headboard

\$161.00

## Description

Enjoy simple elegance with the square-patterned design of Paisley. Featuring timeless biscuit tufting, Paisley updates the kid, dorm, or guest bedroom with charming appeal. A stylish twin headboard, Paisley is made of soft upholstered linen fabric covering a durable fiberboard and plywood frame with dense foam padding. Solidly constructed with black-stained wood post legs for twin bed frames, choose from three mounting positions with this tall, padded headboard that ranges from 46 - 54 inches in height. The Paisley twin headboard is a lavish addition that offers quality support while reclining and relaxing. Set Includes: One - Paisley Tufted Twin Headboard