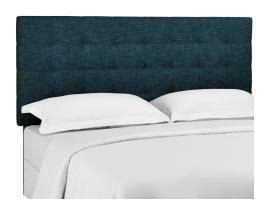

## Paisley Tufted Twin Upholstered Linen Fabric Headboard

\$161.00

## Description

Enjoy simple elegance with the square-patterned design of Paisley. Featuring timeless biscuit tufting, Paisley updates the kid, dorm, or guest bedroom with charming appeal. A stylish twin headboard, Paisley is made of soft upholstered linen fabric covering a durable fiberboard and plywood frame with dense foam padding. Solidly constructed with black-stained wood post legs for twin bed frames, choose from three mounting positions with this tall, padded headboard that ranges from 46 - 54 inches in height. The Paisley twin headboard is a lavish addition that offers quality support while reclining and relaxing. Set Includes: One - Paisley Tufted Twin Headboard