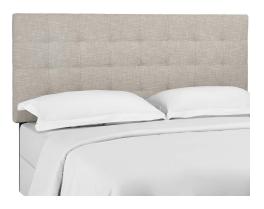

## Paisley Tufted Twin Upholstered Linen Fabric Headboard

\$161.00

## Description

Enjoy simple elegance with the square-patterned design of Paisley. Featuring timeless biscuit tufting, Paisley updates the kid, dorm, or guest bedroom with charming appeal. A stylish twin headboard, Paisley is made of soft upholstered linen fabric covering a durable fiberboard and plywood frame with dense foam padding. Solidly constructed with black-stained wood post legs for twin bed frames, choose from three mounting positions with this tall, padded headboard that ranges from 46 - 54 inches in height. The Paisley twin headboard is a lavish addition that offers quality support while reclining and relaxing. Set Includes: One - Paisley Tufted Twin Headboard