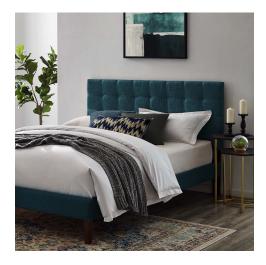

## Paisley Tufted Twin Upholstered Linen Fabric Headboard

\$161.00

## Description

Enjoy simple elegance with the square-patterned design of Paisley. Featuring timeless biscuit tufting, Paisley updates the kid, dorm, or guest bedroom with charming appeal. A stylish twin headboard, Paisley is made of soft upholstered linen fabric covering a durable fiberboard and plywood frame with dense foam padding. Solidly constructed with black-stained wood post legs for twin bed frames, choose from three mounting positions with this tall, padded headboard that ranges from 46 - 54 inches in height. The Paisley twin headboard is a lavish addition that offers quality support while reclining and relaxing. Set Includes: One - Paisley Tufted Twin Headboard