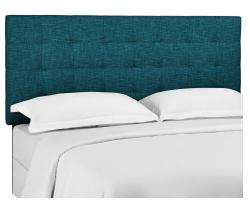

## Paisley Tufted Twin Upholstered Linen Fabric Headboard

\$161.00

## Description

Enjoy simple elegance with the square-patterned design of Paisley. Featuring timeless biscuit tufting, Paisley updates the kid, dorm, or guest bedroom with charming appeal. A stylish twin headboard, Paisley is made of soft upholstered linen fabric covering a durable fiberboard and plywood frame with dense foam padding. Solidly constructed with black-stained wood post legs for twin bed frames, choose from three mounting positions with this tall, padded headboard that ranges from 46 - 54 inches in height. The Paisley twin headboard is a lavish addition that offers quality support while reclining and relaxing. Set Includes: One - Paisley Tufted Twin Headboard