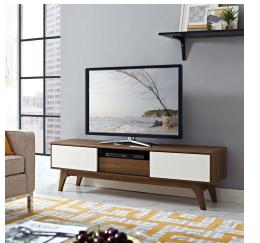

## Description

Elevate your entertainment decor with the Envision 59 TV Stand. Featuring an elegant linear silhouette, Envision comes designed with two sliding white doors for discreet storage space, height adjustable shelves on either side, a full-extension center glide drawer with cable management, center open storage for your game system, DVD or Blu-ray player, and walnut grain laminate over durable fiberboard for reliable support. Supported by flared and tapered legs, update your living room decor while keeping your visual space clean with this versatile TV stand. Accommodates flat screen TVs up to 65 inches. Set Includes: One – Envision 59 TV Stand