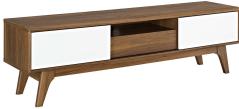

## **Envision 59 Tv Stand**

\$348.00

## Description

Elevate your entertainment decor with the Envision 59 TV Stand. Featuring an elegant linear silhouette, Envision comes designed with two sliding white doors for discreet storage space, height adjustable shelves on either side, a full-extension center glide drawer with cable management, center open storage for your game system, DVD or Blu-ray player, and walnut grain laminate over durable fiberboard for reliable support. Supported by flared and tapered legs, update your living room decor while keeping your visual space clean with this versatile TV stand. Accommodates flat screen TVs up to 65 inches. Set Includes: One – Envision 59 TV Stand