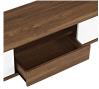

## Description

Elevate your entertainment decor with the Envision 59 TV Stand. Featuring an elegant linear silhouette, Envision comes designed with two sliding white doors for discreet storage space, height adjustable shelves on either side, a full-extension center glide drawer with cable management, center open storage for your game system, DVD or Blu-ray player, and walnut grain laminate over durable fiberboard for reliable support. Supported by flared and tapered legs, update your living room decor while keeping your visual space clean with this versatile TV stand. Accommodates flat screen TVs up to 65 inches. Set Includes: One – Envision 59 TV Stand