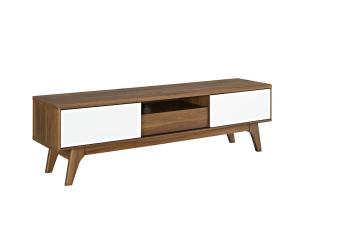

## **Envision 59 Tv Stand**

\$348.00

## Description

Elevate your entertainment decor with the Envision 59 TV Stand. Featuring an elegant linear silhouette, Envision comes designed with two sliding white doors for discreet storage space, height adjustable shelves on either side, a full-extension center glide drawer with cable management, center open storage for your game system, DVD or Blu-ray player, and walnut grain laminate over durable fiberboard for reliable support. Supported by flared and tapered legs, update your living room decor while keeping your visual space clean with this versatile TV stand. Accommodates flat screen TVs up to 65 inches. Set Includes: One – Envision 59 TV Stand