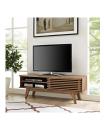

## Description

Tap into mid-century aesthetics with the Render 48 TV Stand. Render features a durable particleboard frame with smooth walnut grain laminate, four tapered wood legs, non-marking foam foot pads, and a slatted sliding door for sophisticated media storage. Complete with a cable management hole on both sides, Renders contemporary linear style is the perfect addition to the modern living room, lounge or recreation area. Set Includes: One -Render 48 TV Stand