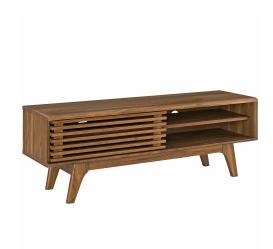

## **Render 48 Tv Stand**

\$283.00

## Description

Tap into mid-century aesthetics with the Render 48 TV Stand. Render features a durable particleboard frame with smooth walnut grain laminate, four tapered wood legs, non-marking foam foot pads, and a slatted sliding door for sophisticated media storage. Complete with a cable management hole on both sides, Renders contemporary linear style is the perfect addition to the modern living room, lounge or recreation area. Set Includes: One -Render 48 TV Stand