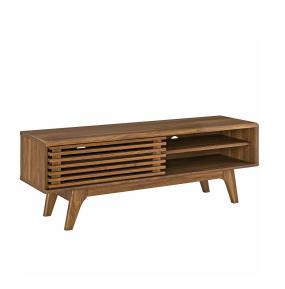

## **Render 48 Tv Stand**

\$283.00

## Description

Tap into mid-century aesthetics with the Render 48 TV Stand. Render features a durable particleboard frame with smooth walnut grain laminate, four tapered wood legs, non-marking foam foot pads, and a slatted sliding door for sophisticated media storage. Complete with a cable management hole on both sides, Renders contemporary linear style is the perfect addition to the modern living room, lounge or recreation area. Set Includes: One -Render 48 TV Stand

## Additional Information

| SKU        | SMODC13743                                                                                                                                                                                                     |
|------------|----------------------------------------------------------------------------------------------------------------------------------------------------------------------------------------------------------------|
| Dimensions | Overall Product Dimensions: 13.5"L x 48"W x 17"H<br>Floor to Underside of Table: 7.5"H Table Top<br>Thickness: 0.5"H Drawer Frame Dimensions:<br>0.5"W x 8"H Inner Drawer Dimensions: 12.5"L x<br>23"W x 7.5"H |