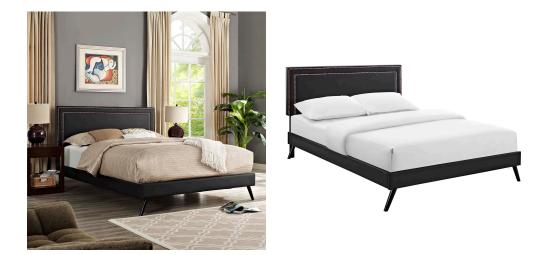

## Virginia King Vinyl Platform Bed With Round Splayed Legs \$543.00

## Description

Accelerate your bedroom decor with the Virginia Platform Bed. Made with a solid wood frame upholstered in vinyl, Virginia features tapered wood legs, plastic foot glides, stylish headboard, and ten sturdy wood slats with a centered supporting bar and two support legs for enhanced stability. Due to the wooden slat support system, the use of a box spring is unnecessary. Virginia supports memory foam mattresses such as our Aveline series. Perfect for mid-century modern, eclectic and contemporary bedrooms. Mattress not included. Assembly Required. Set Includes: One – Jessamine King Headboard One – Loryn King Bed Frame with Round Tapered Legs