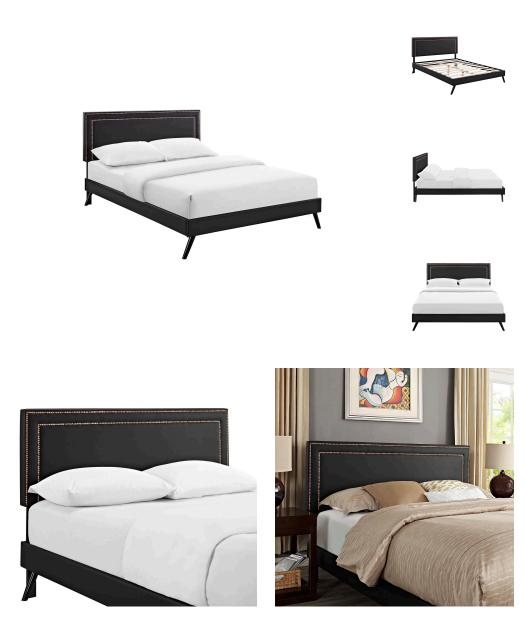

## Virginia King Vinyl Platform Bed With Round Splayed Legs \$543.00

## Description

Accelerate your bedroom decor with the Virginia Platform Bed. Made with a solid wood frame upholstered in vinyl, Virginia features tapered wood legs, plastic foot glides, stylish headboard, and ten sturdy wood slats with a centered supporting bar and two support legs for enhanced stability. Due to the wooden slat support system, the use of a box spring is unnecessary. Virginia supports memory foam mattresses such as our Aveline series. Perfect for mid-century modern, eclectic and contemporary bedrooms. Mattress not included. Assembly Required. Set Includes: One – Jessamine King Headboard One – Loryn King Bed Frame with Round Tapered Legs