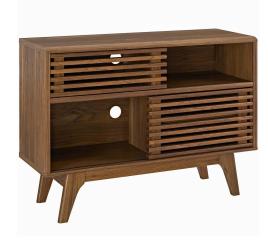

## **Render Display Stand**

\$337.00

## Description

Tap into mid-century aesthetics with the Render Display Stand. Render features a durable particleboard frame with smooth walnut grain laminate, four tapered wood legs, four storage spaces with an adjustable shelf in the lower right section, non-marking foam foot pads, and dual slatted sliding doors for sophisticated living room or entryway storage. Complete with cable management holes on both sides, Renders contemporary linear style is the perfect display stand for books, magazines, pictures, table lamps, and indoor plants. Set Includes: One – Render Display Stand

Additional Information

SKU

SMODC13749

Dimensions

Overall Product Dimensions: 13.5"L x 37.5"W x 27"H Leg Dimensions: 1"L x 3"W x 8"H Floor to Underside of Table: 7.5"H Table Top Thickness: 1"H Inner Drawer Dimensions: 17"W x 10"H