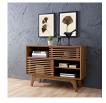

## Description

Tap into mid-century aesthetics with the Render Display Stand. Render features a durable particleboard frame with smooth walnut grain laminate, four tapered wood legs, four storage spaces with an adjustable shelf in the lower right section, non-marking foam foot pads, and dual slatted sliding doors for sophisticated living room or entryway storage. Complete with cable management holes on both sides, Renders contemporary linear style is the perfect display stand for books, magazines, pictures, table lamps, and indoor plants. Set Includes: One – Render Display Stand