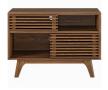

## Description

Tap into mid-century aesthetics with the Render Display Stand. Render features a durable particleboard frame with smooth walnut grain laminate, four tapered wood legs, four storage spaces with an adjustable shelf in the lower right section, non-marking foam foot pads, and dual slatted sliding doors for sophisticated living room or entryway storage. Complete with cable management holes on both sides, Renders contemporary linear style is the perfect display stand for books, magazines, pictures, table lamps, and indoor plants. Set Includes: One – Render Display Stand