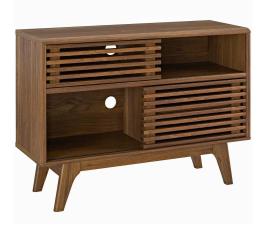

## Description

Tap into mid-century aesthetics with the Render Display Stand. Render features a durable particleboard frame with smooth walnut grain laminate, four tapered wood legs, four storage spaces with an adjustable shelf in the lower right section, non-marking foam foot pads, and dual slatted sliding doors for sophisticated living room or entryway storage. Complete with cable management holes on both sides, Renders contemporary linear style is the perfect display stand for books, magazines, pictures, table lamps, and indoor plants. Set Includes: One – Render Display Stand

Additional Information

SKU

SMODC13749

Dimensions

Overall Product Dimensions: 13.5"L x 37.5"W x 27"H Leg Dimensions: 1"L x 3"W x 8"H Floor to Underside of Table: 7.5"H Table Top Thickness: 1"H Inner Drawer Dimensions: 17"W x 10"H