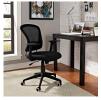

## **Poise Office Chair**

\$193.00

Some chairs give off a false impression. While office chairs are made to assist a persons productivity and comfort at work, the overly ambitious nature of some can complicate the decision over which to buy. Enter Poise, a guileless version of this familiar product. Constructed of a durable hard plastic frame, nylon base, and a naturally ergonomic mesh back with built-in lumbar support, Poise is an office chair that serves its purpose admirably. Set Includes: One – Poise Office Chair