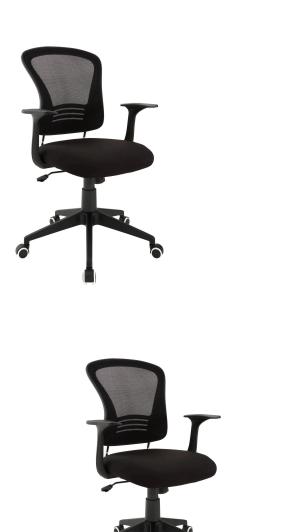

## **Poise Office Chair**

\$193.00

Some chairs give off a false impression. While office chairs are made to assist a persons productivity and comfort at work, the overly ambitious nature of some can complicate the decision over which to buy. Enter Poise, a guileless version of this familiar product. Constructed of a durable hard plastic frame, nylon base, and a naturally ergonomic mesh back with built-in lumbar support, Poise is an office chair that serves its purpose admirably. Set Includes: One – Poise Office Chair