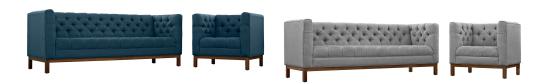

## Panache Living Room Set Upholstered Fabric Set Of 2 \$0.00

## Description

Add vivacity to your decor with the Panache Collection. Designed to express elegance and comfort, Panache comes outfitted with deeply tufted buttons and plush cushions for a timeless charm. Constructed with solid wood legs, fine fabric upholstering, and a reinvented mid-century style design with a dash of vintage charm, enhance your living room, lounge or meeting area with the Panache Collection. Set Includes: One - Panache Fabric Armchair One - Panache Fabric Sofa