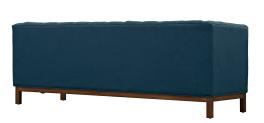

## Panache Living Room Set Upholstered Fabric Set Of 2 \$0.00

## Description

Add vivacity to your decor with the Panache Collection. Designed to express elegance and comfort, Panache comes outfitted with deeply tufted buttons and plush cushions for a timeless charm. Constructed with solid wood legs, fine fabric upholstering, and a reinvented mid-century style design with a dash of vintage charm, enhance your living room, lounge or meeting area with the Panache Collection. Set Includes: One - Panache Fabric Armchair One - Panache Fabric Sofa