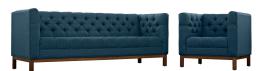

## Panache Living Room Set Upholstered Fabric Set Of 2 \$0.00

## Description

Add vivacity to your decor with the Panache Collection. Designed to express elegance and comfort, Panache comes outfitted with deeply tufted buttons and plush cushions for a timeless charm. Constructed with solid wood legs, fine fabric upholstering, and a reinvented mid-century style design with a dash of vintage charm, enhance your living room, lounge or meeting area with the Panache Collection. Set Includes: One - Panache Fabric Armchair One - Panache Fabric Sofa