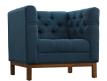

## Description

Add vivacity to your decor with the Panache Collection. Designed to express elegance and comfort, Panache comes outfitted with deeply tufted buttons and plush cushions for a timeless charm. Constructed with solid wood legs, fine fabric upholstering, and a reinvented mid-century style design with a dash of vintage charm, enhance your living room, lounge or meeting area with the Panache Collection. Set Includes: One - Panache Fabric Armchair One - Panache Fabric Sofa