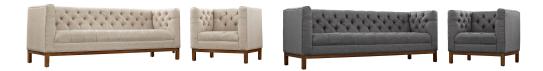

## Panache Living Room Set Upholstered Fabric Set Of 2 \$0.00

## Description

Add vivacity to your decor with the Panache Collection. Designed to express elegance and comfort, Panache comes outfitted with deeply tufted buttons and plush cushions for a timeless charm. Constructed with solid wood legs, fine fabric upholstering, and a reinvented mid-century style design with a dash of vintage charm, enhance your living room, lounge or meeting area with the Panache Collection. Set Includes: One - Panache Fabric Armchair One - Panache Fabric Sofa