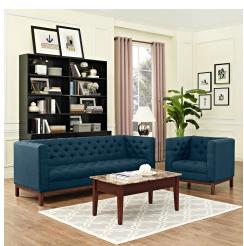

## Panache Living Room Set Upholstered Fabric Set Of 2 \$0.00

## Description

Add vivacity to your decor with the Panache Collection. Designed to express elegance and comfort, Panache comes outfitted with deeply tufted buttons and plush cushions for a timeless charm. Constructed with solid wood legs, fine fabric upholstering, and a reinvented mid-century style design with a dash of vintage charm, enhance your living room, lounge or meeting area with the Panache Collection. Set Includes: One - Panache Fabric Armchair One - Panache Fabric Sofa