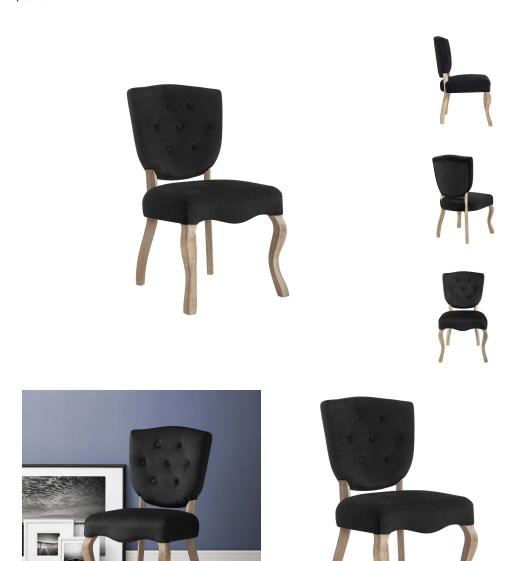

## **Array Vintage French Performance Velvet Dining Side Chair**

\$313.00

## Description

Usher forth a harmonious dining environment with the Array Vintage French Dining Side Chair. Four saber-shaped weathered wood legs develop a sculptured silhouette, while the shield back with button tufting displays hints of opulence. Complete with a generously padded seat, and performance velvet polyester upholstery, Array comes with non-marking foot caps to preserve floor integrity, supports up to 331 pounds, and does not require assembly. Set Includes: One – Array Vintage French Dining Side Chair