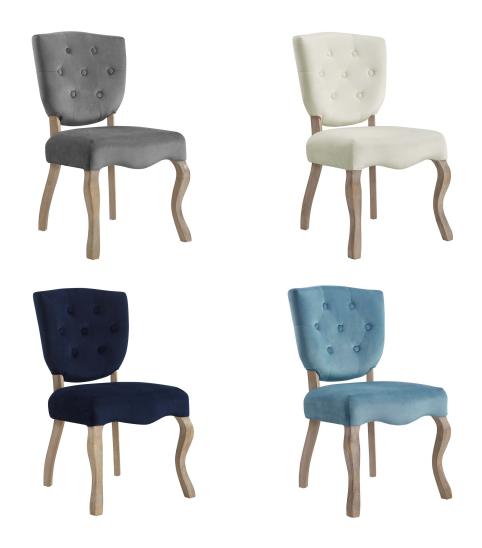

## **Array Vintage French Performance Velvet Dining Side Chair**

\$313.00

## Description

Usher forth a harmonious dining environment with the Array Vintage French Dining Side Chair. Four saber-shaped weathered wood legs develop a sculptured silhouette, while the shield back with button tufting displays hints of opulence. Complete with a generously padded seat, and performance velvet polyester upholstery, Array comes with non-marking foot caps to preserve floor integrity, supports up to 331 pounds, and does not require assembly. Set Includes: One – Array Vintage French Dining Side Chair