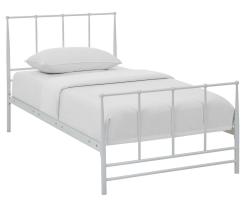

## **Estate Twin Bed**

\$251.00

## Description

Introduce a serene and relaxed look with the exceptionally built Estate Platform Bed. Gracefully designed with integrated round finials, comprehensive headboard to footboard construction, charming tapered frame made of coated steel, and non-marking foot caps, Estate is a nostalgic piece built upon the standards of design excellence. Reminiscent of nostalgic cottages and country homes, Estates rail system eliminates the need for a box spring, and admirably supports mattress types such as memory foam, spring, latex, and hybrid. Weight capacity up to 1300 lbs. Mattress Not Included. Set Includes: One - Estate Twin Bed