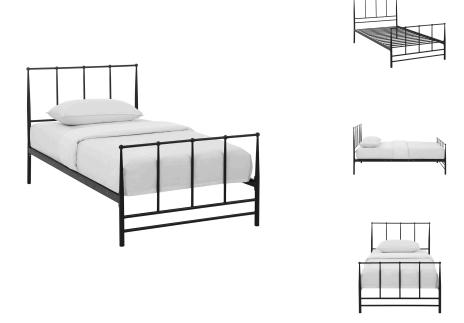

## **Estate Twin Bed**

\$251.00

## Description

Introduce a serene and relaxed look with the exceptionally built Estate Platform Bed. Gracefully designed with integrated round finials, comprehensive headboard to footboard construction, charming tapered frame made of coated steel, and non-marking foot caps, Estate is a nostalgic piece built upon the standards of design excellence. Reminiscent of nostalgic cottages and country homes, Estates rail system eliminates the need for a box spring, and admirably supports mattress types such as memory foam, spring, latex, and hybrid. Weight capacity up to 1300 lbs. Mattress Not Included. Set Includes: One - Estate Twin Bed

## **Additional Information**

| SKU        | SMODC17076                                                                                                                      |
|------------|---------------------------------------------------------------------------------------------------------------------------------|
| Dimensions | Overall Product Dimensions: 78.5"L x 41"W x 39.5"H Floor to Bottom of Headboard: 17"H Footboard Dimensions: 1"L x 41"W x 25.5"H |