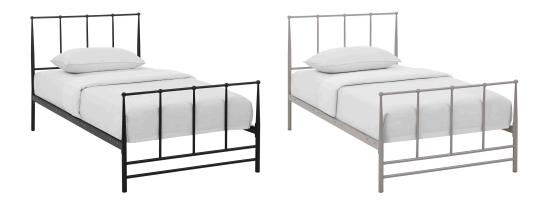

## **Estate Twin Bed**

\$251.00

## Description

Introduce a serene and relaxed look with the exceptionally built Estate Platform Bed. Gracefully designed with integrated round finials, comprehensive headboard to footboard construction, charming tapered frame made of coated steel, and non-marking foot caps, Estate is a nostalgic piece built upon the standards of design excellence. Reminiscent of nostalgic cottages and country homes, Estates rail system eliminates the need for a box spring, and admirably supports mattress types such as memory foam, spring, latex, and hybrid. Weight capacity up to 1300 lbs. Mattress Not Included. Set Includes: One - Estate Twin Bed