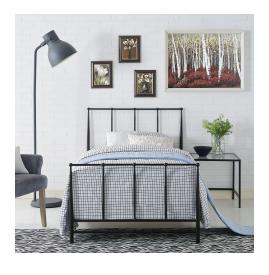

## **Estate Twin Bed**

\$251.00

## Description

Introduce a serene and relaxed look with the exceptionally built Estate Platform Bed. Gracefully designed with integrated round finials, comprehensive headboard to footboard construction, charming tapered frame made of coated steel, and non-marking foot caps, Estate is a nostalgic piece built upon the standards of design excellence. Reminiscent of nostalgic cottages and country homes, Estates rail system eliminates the need for a box spring, and admirably supports mattress types such as memory foam, spring, latex, and hybrid. Weight capacity up to 1300 lbs. Mattress Not Included. Set Includes: One - Estate Twin Bed