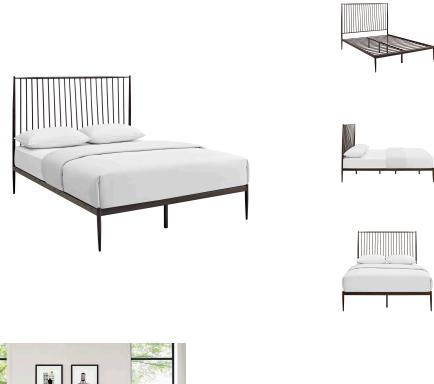

## **Annika Queen Platform Bed**

\$442.00

## Description

Experience serene sleep with the Annika Platform Bed. Introduce a relaxed country look made of coated steel, tapered dowel steel legs with non-marking foot caps, wood slat supports, and a reinforced center beam with legs for maximal stability. A charming addition to your modern farmhouse or cottage decor, Annikas rail system eliminates the need for a box spring, and admirably supports mattress types such as memory foam, spring, latex, and hybrid. Weight capacity up to 1300 lbs. Mattress Not Included. Set Includes: One - Annika Queen Bed