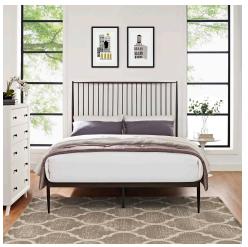

## **Annika Queen Platform Bed**

\$442.00

## Description

Experience serene sleep with the Annika Platform Bed. Introduce a relaxed country look made of coated steel, tapered dowel steel legs with non-marking foot caps, wood slat supports, and a reinforced center beam with legs for maximal stability. A charming addition to your modern farmhouse or cottage decor, Annikas rail system eliminates the need for a box spring, and admirably supports mattress types such as memory foam, spring, latex, and hybrid. Weight capacity up to 1300 lbs. Mattress Not Included. Set Includes: One - Annika Queen Bed