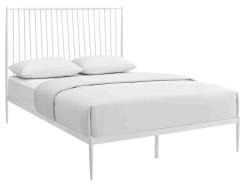

## **Annika Queen Platform Bed**

\$442.00

## Description

Experience serene sleep with the Annika Platform Bed. Introduce a relaxed country look made of coated steel, tapered dowel steel legs with non-marking foot caps, wood slat supports, and a reinforced center beam with legs for maximal stability. A charming addition to your modern farmhouse or cottage decor, Annikas rail system eliminates the need for a box spring, and admirably supports mattress types such as memory foam, spring, latex, and hybrid. Weight capacity up to 1300 lbs. Mattress Not Included. Set Includes: One - Annika Queen Bed