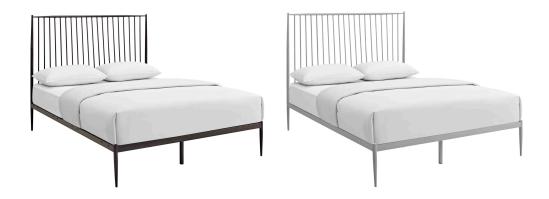

## **Annika Queen Platform Bed**

\$442.00

## Description

Experience serene sleep with the Annika Platform Bed. Introduce a relaxed country look made of coated steel, tapered dowel steel legs with non-marking foot caps, wood slat supports, and a reinforced center beam with legs for maximal stability. A charming addition to your modern farmhouse or cottage decor, Annikas rail system eliminates the need for a box spring, and admirably supports mattress types such as memory foam, spring, latex, and hybrid. Weight capacity up to 1300 lbs. Mattress Not Included. Set Includes: One - Annika Queen Bed