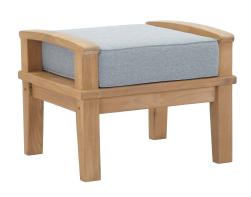

## **Marina 10 Piece Outdoor Patio Teak Set**

\$6,636.00

## Description

Harbor your greatest expectations with the luxurious Marina Teak Wood Outdoor Patio Furniture Sofa Sectional set. Marina Patio Furniture series has a seating arrangement perfect for every member of your crew as you breathe the fresh, crisp air of a day spent with friends and family. Known for its natural ability to withstand extreme weather conditions, teak is the wood selection of choice for long-lasting outdoor patio furniture. Now you can enjoy Marina Teak Wood Outdoor Sectional Sofa set with its durable construction and all-weather cushions, alongside a modern design that persistently looks new and welcoming in your patio seating environs. Assembly required. Set Includes: Four - Marina Teak Middle Sofa One - Marina Teak Left-Arm Sofa One - Marina Teak Right-Arm Sofa Two - Marina Teak Armchair Two - Marina Teak Ottoman

## **Additional Information**

| SKU        | SMODC11598                                                                                                                                                                                                                                                                                                                                                                                                                                                                                                    |
|------------|---------------------------------------------------------------------------------------------------------------------------------------------------------------------------------------------------------------------------------------------------------------------------------------------------------------------------------------------------------------------------------------------------------------------------------------------------------------------------------------------------------------|
| Dimensions | Overall Product Dimensions: 193"L x 118"W x 31.5"H Overall Middle Sofa Dimensions: 31.5"L x 32.5"W x 31.5"H Middle Sofa Seat Dimensions: 25.5"L x 30.5"W x 12"H Overall Left/Right-Arm Sofa Dimensions: 31.5"L x 30.5"W x 31.5"H Left/Right-Arm Sofa Seat Dimensions: 27.5"L x 25.5"W x 12"H Overall Ottoman Dimensions: 23.5"L x 21"W x 11"H Overall Armchair Dimensions: 31.5"L x 32.5"W x 31.5"H Armchair Seat Dimensions: 31"L x 26"W x 12"H Armchair Backrest Height: 20"H Armchair Armrest Height: 12"H |