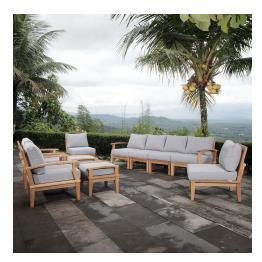

## **Marina 10 Piece Outdoor Patio Teak Set**

\$6,636.00

## Description

Harbor your greatest expectations with the luxurious Marina Teak Wood Outdoor Patio Furniture Sofa Sectional set. Marina Patio Furniture series has a seating arrangement perfect for every member of your crew as you breathe the fresh, crisp air of a day spent with friends and family. Known for its natural ability to withstand extreme weather conditions, teak is the wood selection of choice for long-lasting outdoor patio furniture. Now you can enjoy Marina Teak Wood Outdoor Sectional Sofa set with its durable construction and all-weather cushions, alongside a modern design that persistently looks new and welcoming in your patio seating environs. Assembly required. Set Includes: Four - Marina Teak Middle Sofa One - Marina Teak Left-Arm Sofa One - Marina Teak Right-Arm Sofa Two - Marina Teak Armchair Two - Marina Teak Ottoman