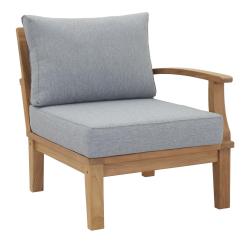

## **Marina 10 Piece Outdoor Patio Teak Set**

\$6,636.00

## Description

Harbor your greatest expectations with the luxurious Marina Teak Wood Outdoor Patio Furniture Sofa Sectional set. Marina Patio Furniture series has a seating arrangement perfect for every member of your crew as you breathe the fresh, crisp air of a day spent with friends and family. Known for its natural ability to withstand extreme weather conditions, teak is the wood selection of choice for long-lasting outdoor patio furniture. Now you can enjoy Marina Teak Wood Outdoor Sectional Sofa set with its durable construction and all-weather cushions, alongside a modern design that persistently looks new and welcoming in your patio seating environs. Assembly required. Set Includes: Four - Marina Teak Middle Sofa One - Marina Teak Left-Arm Sofa One - Marina Teak Right-Arm Sofa Two - Marina Teak Armchair Two - Marina Teak Ottoman

## **Additional Information**

| SKU        | SMODC11598                                                                                                                                                                                                                                                                                                                                                                                                                                                                                                    |
|------------|---------------------------------------------------------------------------------------------------------------------------------------------------------------------------------------------------------------------------------------------------------------------------------------------------------------------------------------------------------------------------------------------------------------------------------------------------------------------------------------------------------------|
| Dimensions | Overall Product Dimensions: 193"L x 118"W x 31.5"H Overall Middle Sofa Dimensions: 31.5"L x 32.5"W x 31.5"H Middle Sofa Seat Dimensions: 25.5"L x 30.5"W x 12"H Overall Left/Right-Arm Sofa Dimensions: 31.5"L x 30.5"W x 31.5"H Left/Right-Arm Sofa Seat Dimensions: 27.5"L x 25.5"W x 12"H Overall Ottoman Dimensions: 23.5"L x 21"W x 11"H Overall Armchair Dimensions: 31.5"L x 32.5"W x 31.5"H Armchair Seat Dimensions: 31"L x 26"W x 12"H Armchair Backrest Height: 20"H Armchair Armrest Height: 12"H |