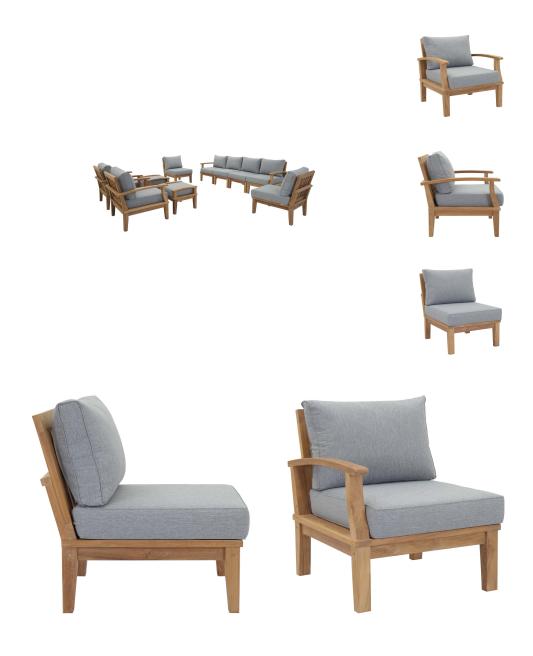

## **Marina 10 Piece Outdoor Patio Teak Set**

\$6,636.00

## Description

Harbor your greatest expectations with the luxurious Marina Teak Wood Outdoor Patio Furniture Sofa Sectional set. Marina Patio Furniture series has a seating arrangement perfect for every member of your crew as you breathe the fresh, crisp air of a day spent with friends and family. Known for its natural ability to withstand extreme weather conditions, teak is the wood selection of choice for long-lasting outdoor patio furniture. Now you can enjoy Marina Teak Wood Outdoor Sectional Sofa set with its durable construction and all-weather cushions, alongside a modern design that persistently looks new and welcoming in your patio seating environs. Assembly required. Set Includes: Four - Marina Teak Middle Sofa One - Marina Teak Left-Arm Sofa One - Marina Teak Right-Arm Sofa Two - Marina Teak Armchair Two - Marina Teak Ottoman

## **Additional Information**

| SKU        | SMODC11598                                                                                                                                                                                                                                                                                                                                                                                                                                                                                                    |
|------------|---------------------------------------------------------------------------------------------------------------------------------------------------------------------------------------------------------------------------------------------------------------------------------------------------------------------------------------------------------------------------------------------------------------------------------------------------------------------------------------------------------------|
| Dimensions | Overall Product Dimensions: 193"L x 118"W x 31.5"H Overall Middle Sofa Dimensions: 31.5"L x 32.5"W x 31.5"H Middle Sofa Seat Dimensions: 25.5"L x 30.5"W x 12"H Overall Left/Right-Arm Sofa Dimensions: 31.5"L x 30.5"W x 31.5"H Left/Right-Arm Sofa Seat Dimensions: 27.5"L x 25.5"W x 12"H Overall Ottoman Dimensions: 23.5"L x 21"W x 11"H Overall Armchair Dimensions: 31.5"L x 32.5"W x 31.5"H Armchair Seat Dimensions: 31"L x 26"W x 12"H Armchair Backrest Height: 20"H Armchair Armrest Height: 12"H |