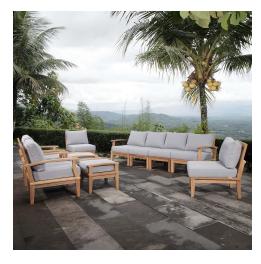

## **Marina 10 Piece Outdoor Patio Teak Set**

\$6,636.00

## Description

Harbor your greatest expectations with the luxurious Marina Teak Wood Outdoor Patio Furniture Sofa Sectional set. Marina Patio Furniture series has a seating arrangement perfect for every member of your crew as you breathe the fresh, crisp air of a day spent with friends and family. Known for its natural ability to withstand extreme weather conditions, teak is the wood selection of choice for long-lasting outdoor patio furniture. Now you can enjoy Marina Teak Wood Outdoor Sectional Sofa set with its durable construction and all-weather cushions, alongside a modern design that persistently looks new and welcoming in your patio seating environs. Assembly required. Set Includes: Four - Marina Teak Middle Sofa One - Marina Teak Left-Arm Sofa One - Marina Teak Right-Arm Sofa Two - Marina Teak Armchair Two - Marina Teak Ottoman