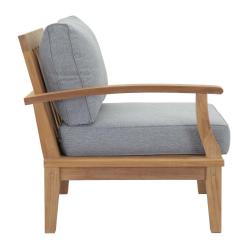

## **Marina 10 Piece Outdoor Patio Teak Set**

\$6,636.00

## Description

Harbor your greatest expectations with the luxurious Marina Teak Wood Outdoor Patio Furniture Sofa Sectional set. Marina Patio Furniture series has a seating arrangement perfect for every member of your crew as you breathe the fresh, crisp air of a day spent with friends and family. Known for its natural ability to withstand extreme weather conditions, teak is the wood selection of choice for long-lasting outdoor patio furniture. Now you can enjoy Marina Teak Wood Outdoor Sectional Sofa set with its durable construction and all-weather cushions, alongside a modern design that persistently looks new and welcoming in your patio seating environs. Assembly required. Set Includes: Four - Marina Teak Middle Sofa One - Marina Teak Left-Arm Sofa One - Marina Teak Right-Arm Sofa Two - Marina Teak Armchair Two - Marina Teak Ottoman

## **Additional Information**

| SKU        | SMODC11598                                                                                                                                                                                                                                                                                                                                                                                                                                                                                                    |
|------------|---------------------------------------------------------------------------------------------------------------------------------------------------------------------------------------------------------------------------------------------------------------------------------------------------------------------------------------------------------------------------------------------------------------------------------------------------------------------------------------------------------------|
| Dimensions | Overall Product Dimensions: 193"L x 118"W x 31.5"H Overall Middle Sofa Dimensions: 31.5"L x 32.5"W x 31.5"H Middle Sofa Seat Dimensions: 25.5"L x 30.5"W x 12"H Overall Left/Right-Arm Sofa Dimensions: 31.5"L x 30.5"W x 31.5"H Left/Right-Arm Sofa Seat Dimensions: 27.5"L x 25.5"W x 12"H Overall Ottoman Dimensions: 23.5"L x 21"W x 11"H Overall Armchair Dimensions: 31.5"L x 32.5"W x 31.5"H Armchair Seat Dimensions: 31"L x 26"W x 12"H Armchair Backrest Height: 20"H Armchair Armrest Height: 12"H |