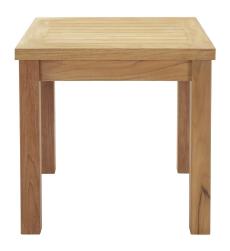

## **Description**

Harbor your greatest expectations with the luxurious Marina Teak Wood Outdoor Patio Furniture Sofa Sectional set. Marina Patio Furniture series has a seating arrangement perfect for every member of your crew as you breathe the fresh, crisp air of a day spent with friends and family. Known for its natural ability to withstand extreme weather conditions, teak is the wood selection of choice for long-lasting outdoor patio furniture. Now you can enjoy Marina Teak Wood Outdoor Sectional Sofa set with its durable construction and all-weather cushions, alongside a modern design that persistently looks new and welcoming in your patio seating environs. Assembly required. Set Includes: One – Marina Teak Side Table Two – Marina Teak Armchair

## **Additional Information**

| SKU        | SMODC11592                                                                                                                                                                                                                                                                                                                                                      |
|------------|-----------------------------------------------------------------------------------------------------------------------------------------------------------------------------------------------------------------------------------------------------------------------------------------------------------------------------------------------------------------|
| Dimensions | Overall Product Dimensions: 31.5"L x 84.5"W x 31.5"H Overall Armchair Dimensions: 31.5"L x 32.5"W x 31.5"H Armchair Seat Dimensions: 31"L x 26"W x 12"H Armchair Backrest Height: 20"H Armchair Armrest Height: 12"H Overall Side Table Dimensions: 19.5"L x 19.5"W x 19.5"H Side Table Floor to underside of table: 16.5"H Side Table Table top thickness: 1"H |