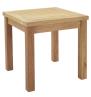

## **Description**

Harbor your greatest expectations with the luxurious Marina Teak Wood Outdoor Patio Furniture Sofa Sectional set. Marina Patio Furniture series has a seating arrangement perfect for every member of your crew as you breathe the fresh, crisp air of a day spent with friends and family. Known for its natural ability to withstand extreme weather conditions, teak is the wood selection of choice for long-lasting outdoor patio furniture. Now you can enjoy Marina Teak Wood Outdoor Sectional Sofa set with its durable construction and all-weather cushions, alongside a modern design that persistently looks new and welcoming in your patio seating environs. Assembly required. Set Includes: One – Marina Teak Side Table Two – Marina Teak Armchair

## **Additional Information**

| SKU        | SMODC11592                                                                                                                                                                                                                                                                                                                                                      |
|------------|-----------------------------------------------------------------------------------------------------------------------------------------------------------------------------------------------------------------------------------------------------------------------------------------------------------------------------------------------------------------|
| Dimensions | Overall Product Dimensions: 31.5"L x 84.5"W x 31.5"H Overall Armchair Dimensions: 31.5"L x 32.5"W x 31.5"H Armchair Seat Dimensions: 31"L x 26"W x 12"H Armchair Backrest Height: 20"H Armchair Armrest Height: 12"H Overall Side Table Dimensions: 19.5"L x 19.5"W x 19.5"H Side Table Floor to underside of table: 16.5"H Side Table Table top thickness: 1"H |