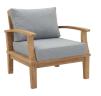

## **Marina 3 Piece Outdoor Patio Teak Set**

\$1,793.00

## **Description**

Harbor your greatest expectations with the luxurious Marina Teak Wood Outdoor Patio Furniture Sofa Sectional set. Marina Patio Furniture series has a seating arrangement perfect for every member of your crew as you breathe the fresh, crisp air of a day spent with friends and family. Known for its natural ability to withstand extreme weather conditions, teak is the wood selection of choice for long-lasting outdoor patio furniture. Now you can enjoy Marina Teak Wood Outdoor Sectional Sofa set with its durable construction and all-weather cushions, alongside a modern design that persistently looks new and welcoming in your patio seating environs. Assembly required. Set Includes: One – Marina Teak Side Table Two – Marina Teak Armchair