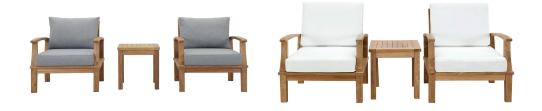

## **Marina 3 Piece Outdoor Patio Teak Set**

\$1,793.00

## **Description**

Harbor your greatest expectations with the luxurious Marina Teak Wood Outdoor Patio Furniture Sofa Sectional set. Marina Patio Furniture series has a seating arrangement perfect for every member of your crew as you breathe the fresh, crisp air of a day spent with friends and family. Known for its natural ability to withstand extreme weather conditions, teak is the wood selection of choice for long-lasting outdoor patio furniture. Now you can enjoy Marina Teak Wood Outdoor Sectional Sofa set with its durable construction and all-weather cushions, alongside a modern design that persistently looks new and welcoming in your patio seating environs. Assembly required. Set Includes: One – Marina Teak Side Table Two – Marina Teak Armchair