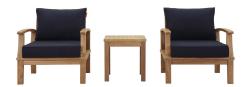

## **Marina 3 Piece Outdoor Patio Teak Set**

\$1,793.00

## **Description**

Harbor your greatest expectations with the luxurious Marina Teak Wood Outdoor Patio Furniture Sofa Sectional set. Marina Patio Furniture series has a seating arrangement perfect for every member of your crew as you breathe the fresh, crisp air of a day spent with friends and family. Known for its natural ability to withstand extreme weather conditions, teak is the wood selection of choice for long-lasting outdoor patio furniture. Now you can enjoy Marina Teak Wood Outdoor Sectional Sofa set with its durable construction and all-weather cushions, alongside a modern design that persistently looks new and welcoming in your patio seating environs. Assembly required. Set Includes: One – Marina Teak Side Table Two – Marina Teak Armchair