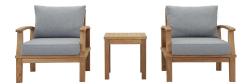

## **Marina 3 Piece Outdoor Patio Teak Set**

\$1,793.00

## **Description**

Harbor your greatest expectations with the luxurious Marina Teak Wood Outdoor Patio Furniture Sofa Sectional set. Marina Patio Furniture series has a seating arrangement perfect for every member of your crew as you breathe the fresh, crisp air of a day spent with friends and family. Known for its natural ability to withstand extreme weather conditions, teak is the wood selection of choice for long-lasting outdoor patio furniture. Now you can enjoy Marina Teak Wood Outdoor Sectional Sofa set with its durable construction and all-weather cushions, alongside a modern design that persistently looks new and welcoming in your patio seating environs. Assembly required. Set Includes: One – Marina Teak Side Table Two – Marina Teak Armchair