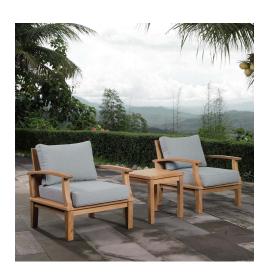

## **Marina 3 Piece Outdoor Patio Teak Set**

\$1,793.00

## **Description**

Harbor your greatest expectations with the luxurious Marina Teak Wood Outdoor Patio Furniture Sofa Sectional set. Marina Patio Furniture series has a seating arrangement perfect for every member of your crew as you breathe the fresh, crisp air of a day spent with friends and family. Known for its natural ability to withstand extreme weather conditions, teak is the wood selection of choice for long-lasting outdoor patio furniture. Now you can enjoy Marina Teak Wood Outdoor Sectional Sofa set with its durable construction and all-weather cushions, alongside a modern design that persistently looks new and welcoming in your patio seating environs. Assembly required. Set Includes: One – Marina Teak Side Table Two – Marina Teak Armchair