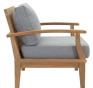

## **Description**

Harbor your greatest expectations with the luxurious Marina Teak Wood Outdoor Patio Furniture Sofa Sectional set. Marina Patio Furniture series has a seating arrangement perfect for every member of your crew as you breathe the fresh, crisp air of a day spent with friends and family. Known for its natural ability to withstand extreme weather conditions, teak is the wood selection of choice for long-lasting outdoor patio furniture. Now you can enjoy Marina Teak Wood Outdoor Sectional Sofa set with its durable construction and all-weather cushions, alongside a modern design that persistently looks new and welcoming in your patio seating environs. Assembly required. Set Includes: One – Marina Teak Side Table Two – Marina Teak Armchair

## **Additional Information**

| SKU        | SMODC11592                                                                                                                                                                                                                                                                                                                                                      |
|------------|-----------------------------------------------------------------------------------------------------------------------------------------------------------------------------------------------------------------------------------------------------------------------------------------------------------------------------------------------------------------|
| Dimensions | Overall Product Dimensions: 31.5"L x 84.5"W x 31.5"H Overall Armchair Dimensions: 31.5"L x 32.5"W x 31.5"H Armchair Seat Dimensions: 31"L x 26"W x 12"H Armchair Backrest Height: 20"H Armchair Armrest Height: 12"H Overall Side Table Dimensions: 19.5"L x 19.5"W x 19.5"H Side Table Floor to underside of table: 16.5"H Side Table Table top thickness: 1"H |