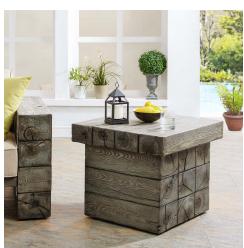

## **Manteo Rustic Coastal Outdoor Patio Side Table**

\$585.00

## Description

Capture a lakeside or cabin setting with the Manteo Outdoor Patio Side End Table. Solid magnesium oxide molding coated with a simulated driftwood finish create a stylish and sturdy patio side table. Enjoy your outdoor leisure time with this versatile end table for your backyard, deck, lake house, patio, poolside, or porch. Equipped with non-marking foot caps, this outdoor side table will update your patio decor with a rustic modern feel. Set Includes: One - Manteo Rustic Coastal Side Table

## **Additional Information**

| SKU        | SMODC15859                                       |
|------------|--------------------------------------------------|
| Dimensions | Overall Product Dimensions: 24"L x 24"W x 20.5"H |