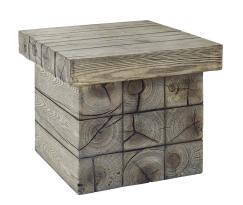

## **Manteo Rustic Coastal Outdoor Patio Side Table**

\$585.00

## Description

Capture a lakeside or cabin setting with the Manteo Outdoor Patio Side End Table. Solid magnesium oxide molding coated with a simulated driftwood finish create a stylish and sturdy patio side table. Enjoy your outdoor leisure time with this versatile end table for your backyard, deck, lake house, patio, poolside, or porch. Equipped with non-marking foot caps, this outdoor side table will update your patio decor with a rustic modern feel. Set Includes: One - Manteo Rustic Coastal Side Table