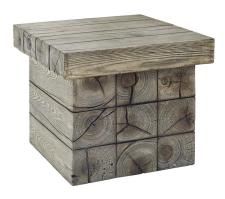

## **Manteo Rustic Coastal Outdoor Patio Side Table**

\$585.00

## Description

Capture a lakeside or cabin setting with the Manteo Outdoor Patio Side End Table. Solid magnesium oxide molding coated with a simulated driftwood finish create a stylish and sturdy patio side table. Enjoy your outdoor leisure time with this versatile end table for your backyard, deck, lake house, patio, poolside, or porch. Equipped with non-marking foot caps, this outdoor side table will update your patio decor with a rustic modern feel. Set Includes: One - Manteo Rustic Coastal Side Table

## **Additional Information**

| SKU        | SMODC15859                                       |
|------------|--------------------------------------------------|
| Dimensions | Overall Product Dimensions: 24"L x 24"W x 20.5"H |