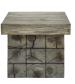

## **Manteo Rustic Coastal Outdoor Patio Side Table**

\$585.00

## Description

Capture a lakeside or cabin setting with the Manteo Outdoor Patio Side End Table. Solid magnesium oxide molding coated with a simulated driftwood finish create a stylish and sturdy patio side table. Enjoy your outdoor leisure time with this versatile end table for your backyard, deck, lake house, patio, poolside, or porch. Equipped with non-marking foot caps, this outdoor side table will update your patio decor with a rustic modern feel. Set Includes: One - Manteo Rustic Coastal Side Table