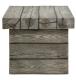

## **Manteo Rustic Coastal Outdoor Patio Side Table**

\$585.00

## Description

Capture a lakeside or cabin setting with the Manteo Outdoor Patio Side End Table. Solid magnesium oxide molding coated with a simulated driftwood finish create a stylish and sturdy patio side table. Enjoy your outdoor leisure time with this versatile end table for your backyard, deck, lake house, patio, poolside, or porch. Equipped with non-marking foot caps, this outdoor side table will update your patio decor with a rustic modern feel. Set Includes: One - Manteo Rustic Coastal Side Table