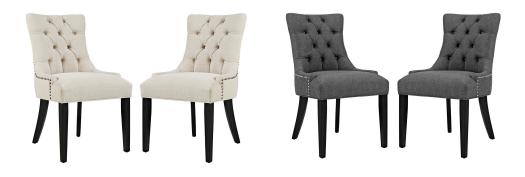

## **Regent Dining Side Chair Fabric Set Of 2**

\$477.00

## Description

Transport your decor to a simpler time with the Regent Dining Side Chair. Fashioned with a chic and elegant look, Regent features finely tufted buttons, studded nailhead trim, and a regal seat generously padded in foam and upholstered in polyester fabric. Regent comes with non-marking foot caps, tapered wood legs, and works well in both modern and traditional dining rooms. Set Includes: Two - Regent Dining Chair