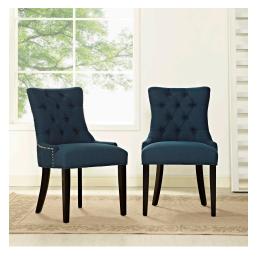

## **Regent Dining Side Chair Fabric Set Of 2**

\$477.00

## Description

Transport your decor to a simpler time with the Regent Dining Side Chair. Fashioned with a chic and elegant look, Regent features finely tufted buttons, studded nailhead trim, and a regal seat generously padded in foam and upholstered in polyester fabric. Regent comes with non-marking foot caps, tapered wood legs, and works well in both modern and traditional dining rooms. Set Includes: Two - Regent Dining Chair