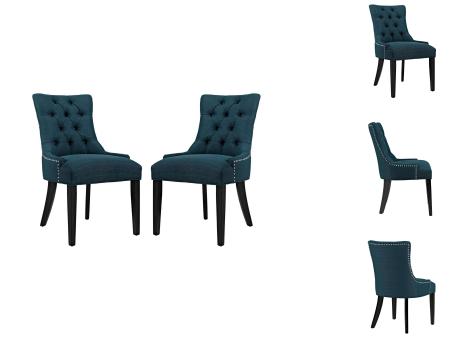

## **Regent Dining Side Chair Fabric Set Of 2**

\$477.00

## Description

Transport your decor to a simpler time with the Regent Dining Side Chair. Fashioned with a chic and elegant look, Regent features finely tufted buttons, studded nailhead trim, and a regal seat generously padded in foam and upholstered in polyester fabric. Regent comes with non-marking foot caps, tapered wood legs, and works well in both modern and traditional dining rooms. Set Includes: Two - Regent Dining Chair