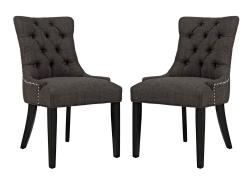

## **Regent Dining Side Chair Fabric Set Of 2**

\$477.00

## Description

Transport your decor to a simpler time with the Regent Dining Side Chair. Fashioned with a chic and elegant look, Regent features finely tufted buttons, studded nailhead trim, and a regal seat generously padded in foam and upholstered in polyester fabric. Regent comes with non-marking foot caps, tapered wood legs, and works well in both modern and traditional dining rooms. Set Includes: Two - Regent Dining Chair