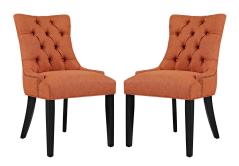

## **Regent Dining Side Chair Fabric Set Of 2**

\$477.00

## Description

Transport your decor to a simpler time with the Regent Dining Side Chair. Fashioned with a chic and elegant look, Regent features finely tufted buttons, studded nailhead trim, and a regal seat generously padded in foam and upholstered in polyester fabric. Regent comes with non-marking foot caps, tapered wood legs, and works well in both modern and traditional dining rooms. Set Includes: Two - Regent Dining Chair