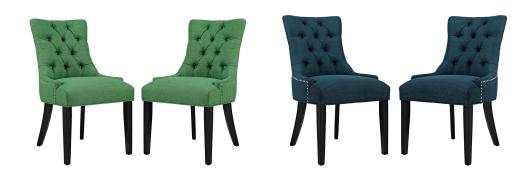

## **Regent Dining Side Chair Fabric Set Of 2**

\$477.00

## Description

Transport your decor to a simpler time with the Regent Dining Side Chair. Fashioned with a chic and elegant look, Regent features finely tufted buttons, studded nailhead trim, and a regal seat generously padded in foam and upholstered in polyester fabric. Regent comes with non-marking foot caps, tapered wood legs, and works well in both modern and traditional dining rooms. Set Includes: Two - Regent Dining Chair