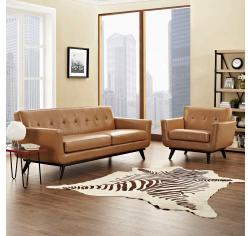

## Engage 2 Piece Leather Living Room Set

\$3,117.00

https://honormill.com/engage-2-piece-leather-living-room-set.html

## Description

Gently sloping curves and large dual cushions create a favorite lounging spot. Whether plopping down after a long day at work, settling in with coffee and brunch, or entering a spirited discussion with friends, the Engage Living Room Set is a welcome presence in your home. Buttons create eye-catching appeal, adding depth that brings your sitting decor to center stage. Four rubberwood legs and frame supply a solid base to the comfortable quality leather. Set Includes: One - Engage Leather Armchair with wood Legs One - Engage Leather Sofa with wood Legs