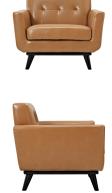

## Description

Gently sloping curves and large dual cushions create a favorite lounging spot. Whether plopping down after a long day at work, settling in with coffee and brunch, or entering a spirited discussion with friends, the Engage Living Room Set is a welcome presence in your home. Buttons create eye-catching appeal, adding depth that brings your sitting decor to center stage. Four rubberwood legs and frame supply a solid base to the comfortable quality leather. Set Includes: One - Engage Leather Armchair with wood Legs One - Engage Leather Sofa with wood Legs