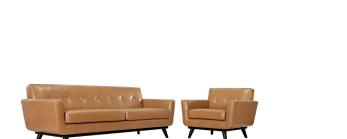

## Description

Gently sloping curves and large dual cushions create a favorite lounging spot. Whether plopping down after a long day at work, settling in with coffee and brunch, or entering a spirited discussion with friends, the Engage Living Room Set is a welcome presence in your home. Buttons create eye-catching appeal, adding depth that brings your sitting decor to center stage. Four rubberwood legs and frame supply a solid base to the comfortable quality leather. Set Includes: One - Engage Leather Armchair with wood Legs One - Engage Leather Sofa with wood Legs