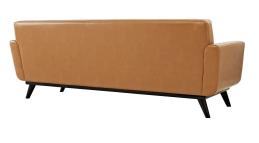

## Description

Gently sloping curves and large dual cushions create a favorite lounging spot. Whether plopping down after a long day at work, settling in with coffee and brunch, or entering a spirited discussion with friends, the Engage Living Room Set is a welcome presence in your home. Buttons create eye-catching appeal, adding depth that brings your sitting decor to center stage. Four rubberwood legs and frame supply a solid base to the comfortable quality leather. Set Includes: One - Engage Leather Armchair with wood Legs One - Engage Leather Sofa with wood Legs