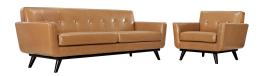

## Engage 2 Piece Leather Living Room Set

\$3,117.00

https://honormill.com/engage-2-piece-leather-living-room-set.html

## Description

Gently sloping curves and large dual cushions create a favorite lounging spot. Whether plopping down after a long day at work, settling in with coffee and brunch, or entering a spirited discussion with friends, the Engage Living Room Set is a welcome presence in your home. Buttons create eye-catching appeal, adding depth that brings your sitting decor to center stage. Four rubberwood legs and frame supply a solid base to the comfortable quality leather. Set Includes: One - Engage Leather Armchair with wood Legs One - Engage Leather Sofa with wood Legs