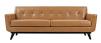

## Description

Gently sloping curves and large dual cushions create a favorite lounging spot. Whether plopping down after a long day at work, settling in with coffee and brunch, or entering a spirited discussion with friends, the Engage Living Room Set is a welcome presence in your home. Buttons create eye-catching appeal, adding depth that brings your sitting decor to center stage. Four rubberwood legs and frame supply a solid base to the comfortable quality leather. Set Includes: One - Engage Leather Armchair with wood Legs One - Engage Leather Sofa with wood Legs