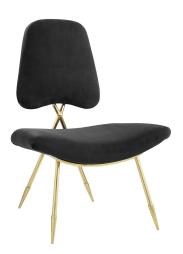

## **Ponder Performance Velvet Lounge Chair**

\$686.00

## Description

Survey your surroundings with confidence with the Ponder Performance Velvet Lounge Chair. Ponders padded high-density foam seat gently slopes upward providing embracing comfort while the tapered back provides ergonomic support. Finely upholstered in soft, stain-resistant performance velvet polyester, and supported by a sturdy gold stainless steel frame with four angled mid-century toothpick legs, Ponder makes a striking statement. Accentuate your modern decor with a contemporary living room or bedroom chair that elevates any empty area of your home. Set Includes: One - Ponder Upholstered Velvet Lounge Chair