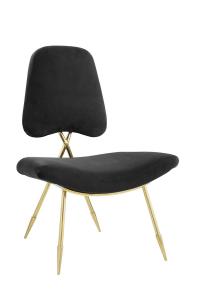

## **Ponder Performance Velvet Lounge Chair**

\$686.00

## Description

Survey your surroundings with confidence with the Ponder Performance Velvet Lounge Chair. Ponders padded high-density foam seat gently slopes upward providing embracing comfort while the tapered back provides ergonomic support. Finely upholstered in soft, stain-resistant performance velvet polyester, and supported by a sturdy gold stainless steel frame with four angled mid-century toothpick legs, Ponder makes a striking statement. Accentuate your modern decor with a contemporary living room or bedroom chair that elevates any empty area of your home. Set Includes: One - Ponder Upholstered Velvet Lounge Chair