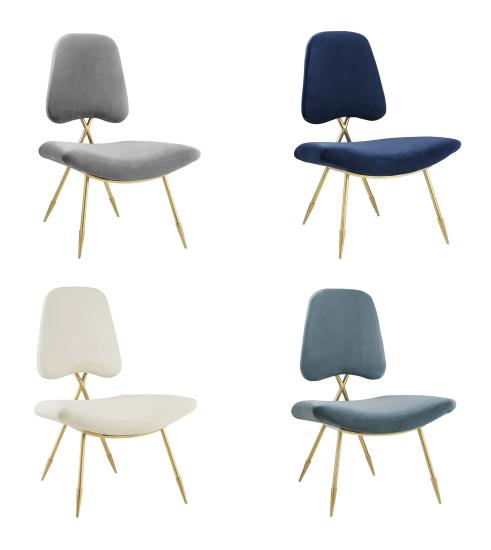

## **Ponder Performance Velvet Lounge Chair**

\$686.00

## Description

Survey your surroundings with confidence with the Ponder Performance Velvet Lounge Chair. Ponders padded high-density foam seat gently slopes upward providing embracing comfort while the tapered back provides ergonomic support. Finely upholstered in soft, stain-resistant performance velvet polyester, and supported by a sturdy gold stainless steel frame with four angled mid-century toothpick legs, Ponder makes a striking statement. Accentuate your modern decor with a contemporary living room or bedroom chair that elevates any empty area of your home. Set Includes: One - Ponder Upholstered Velvet Lounge Chair