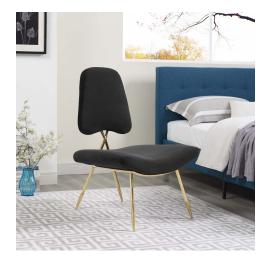

## **Ponder Performance Velvet Lounge Chair**

\$686.00

## Description

Survey your surroundings with confidence with the Ponder Performance Velvet Lounge Chair. Ponders padded high-density foam seat gently slopes upward providing embracing comfort while the tapered back provides ergonomic support. Finely upholstered in soft, stain-resistant performance velvet polyester, and supported by a sturdy gold stainless steel frame with four angled mid-century toothpick legs, Ponder makes a striking statement. Accentuate your modern decor with a contemporary living room or bedroom chair that elevates any empty area of your home. Set Includes: One - Ponder Upholstered Velvet Lounge Chair