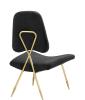

## **Ponder Performance Velvet Lounge Chair**

\$686.00

## Description

Survey your surroundings with confidence with the Ponder Performance Velvet Lounge Chair. Ponders padded high-density foam seat gently slopes upward providing embracing comfort while the tapered back provides ergonomic support. Finely upholstered in soft, stain-resistant performance velvet polyester, and supported by a sturdy gold stainless steel frame with four angled mid-century toothpick legs, Ponder makes a striking statement. Accentuate your modern decor with a contemporary living room or bedroom chair that elevates any empty area of your home. Set Includes: One - Ponder Upholstered Velvet Lounge Chair