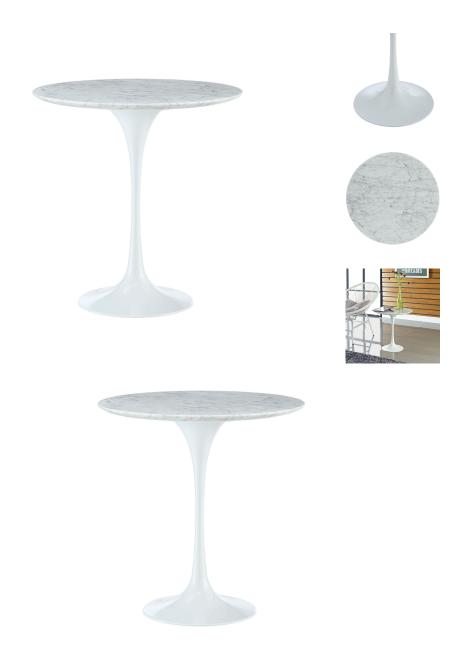

## Saarinen Tulip 20" Marble Side Table

\$409.00

## Description

Reflecting a seamless organic shape and timeless form, the Lippa Pedestal Table has become a symbol of modernism for over the past 60 years. Before its release, homes were filled with clunky remnants of an industrial age long gone by. But in order to advance into the new world, homes first had to transition from the traditional square table, into a piece that connoted progress. The cast aluminum base and dimensions are true to the original specifications, while the tables circular top and tapered base are carefully lacquered with a scratch and chip resistant finish. Set Includes: One – Lippa 20" Marble Side Table