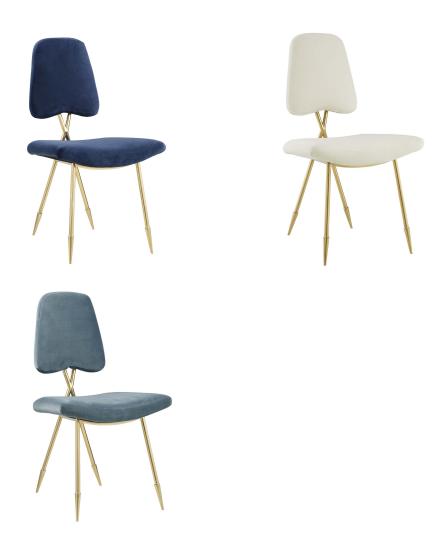

## **Ponder Performance Velvet Dining Side Chair**

\$427.00

## Description

Energize your bed or living room decor with the Ponder Performance Velvet Valet Bench. Luxuriously tufted buttons adorn the soft, stain-resistant performance velvet polyester upholstery for an exquisite look of exceptional appeal. Easy on visual space and elegantly chic, Valet comes densely padded in foam with four gold stainless steel legs. The perfect addition to the modern home or apartment, instantly transform your room of choice with this exceptional piece. Set Includes: One - Ponder Upholstered Velvet Dining Side Chair