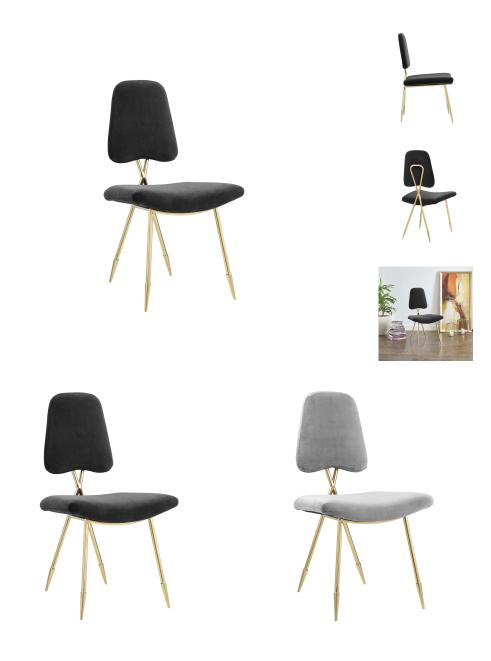

## **Ponder Performance Velvet Dining Side Chair**

\$427.00

## Description

Energize your bed or living room decor with the Ponder Performance Velvet Valet Bench. Luxuriously tufted buttons adorn the soft, stain-resistant performance velvet polyester upholstery for an exquisite look of exceptional appeal. Easy on visual space and elegantly chic, Valet comes densely padded in foam with four gold stainless steel legs. The perfect addition to the modern home or apartment, instantly transform your room of choice with this exceptional piece. Set Includes: One - Ponder Upholstered Velvet Dining Side Chair

## **Additional Information**

| SKU        | SMODC14379                                                                                                                                                                        |
|------------|-----------------------------------------------------------------------------------------------------------------------------------------------------------------------------------|
| Dimensions | Overall Product Dimensions: 22"L x 19.5"W x 37"H Seat Dimensions: 20"L x 19.5"W x 19"H Backrest Dimensions: 13.5"L x 2"W x 17.5"H Base Dimensions: 20"L Cushion Thichkness: 2.5"H |