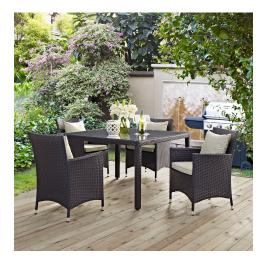

## Convene 5 Piece Outdoor Patio Dining Set \$1,546.00

HONORMILL

https://honormill.com/convene-5-piece-outdoor-patio-dining-set.html

## Description

Gather stages of sensitivity with the Convene Outdoor Sectional series. Made with a synthetic rattan weave and a powder-coated aluminum frame, Convene is a versatile outdoor collection that shifts and combines according to the spontaneous needs of the moment. Outfitted with all-weather fabric cushions, leave a positive impression on friends and family while enhancing your patio, backyard, or poolside repast in this series of palpable distinction. This installment of the series is an Outdoor Patio Dining Table and Arm Chair Set. Set Includes: Four - Convene Dining Armchair One - Convene Glass Top Dining

## Additional Information

| SKU        | SMODC12913                                                                                                                                                                                                                                                                                                                                                                                             |
|------------|--------------------------------------------------------------------------------------------------------------------------------------------------------------------------------------------------------------------------------------------------------------------------------------------------------------------------------------------------------------------------------------------------------|
| Dimensions | Overall Armchair Dimensions: 25.5"L x 24.5"W x<br>34.5"H Seat Dimensions: 19.5"L x 19"W x 16.5"H<br>Armrest Dimensions: 25.5"H Backrest<br>Dimensions: 18"H Armrest Height from Seat: 9"H<br>Base Dimensions: 23"L x 21.5"W Overall Table<br>Dimensions: 47"L x 47"W x 29.5"H Floor to<br>Underside of Table: 28"H Base Dimensions: 47"L<br>x 47"W Overall Product Dimensions: 98"L x 98"W<br>x 34.5"H |