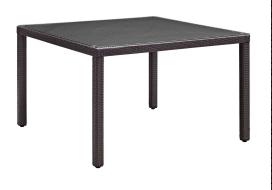

## Description

Gather stages of sensitivity with the Convene Outdoor Sectional series. Made with a synthetic rattan weave and a powder-coated aluminum frame, Convene is a versatile outdoor collection that shifts and combines according to the spontaneous needs of the moment. Outfitted with all-weather fabric cushions, leave a positive impression on friends and family while enhancing your patio, backyard, or poolside repast in this series of palpable distinction. This installment of the series is an Outdoor Patio Dining Table and Arm Chair Set. Set Includes: Four - Convene Dining Armchair One - Convene Glass Top Dining

## Additional Information

| SKU        | SMODC12913                                                                                                                                                                                                                                                                                                                                                                                             |
|------------|--------------------------------------------------------------------------------------------------------------------------------------------------------------------------------------------------------------------------------------------------------------------------------------------------------------------------------------------------------------------------------------------------------|
| Dimensions | Overall Armchair Dimensions: 25.5"L x 24.5"W x<br>34.5"H Seat Dimensions: 19.5"L x 19"W x 16.5"H<br>Armrest Dimensions: 25.5"H Backrest<br>Dimensions: 18"H Armrest Height from Seat: 9"H<br>Base Dimensions: 23"L x 21.5"W Overall Table<br>Dimensions: 47"L x 47"W x 29.5"H Floor to<br>Underside of Table: 28"H Base Dimensions: 47"L<br>x 47"W Overall Product Dimensions: 98"L x 98"W<br>x 34.5"H |