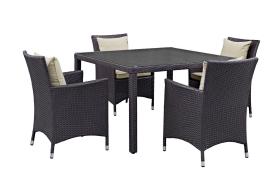

## Description

Gather stages of sensitivity with the Convene Outdoor Sectional series. Made with a synthetic rattan weave and a powder-coated aluminum frame, Convene is a versatile outdoor collection that shifts and combines according to the spontaneous needs of the moment. Outfitted with all-weather fabric cushions, leave a positive impression on friends and family while enhancing your patio, backyard, or poolside repast in this series of palpable distinction. This installment of the series is an Outdoor Patio Dining Table and Arm Chair Set. Set Includes: Four - Convene Dining Armchair One - Convene Glass Top Dining

## Additional Information

| SKU        | SMODC12913                                                                                                                                                                                                                                                                                                                                                                                             |
|------------|--------------------------------------------------------------------------------------------------------------------------------------------------------------------------------------------------------------------------------------------------------------------------------------------------------------------------------------------------------------------------------------------------------|
| Dimensions | Overall Armchair Dimensions: 25.5"L x 24.5"W x<br>34.5"H Seat Dimensions: 19.5"L x 19"W x 16.5"H<br>Armrest Dimensions: 25.5"H Backrest<br>Dimensions: 18"H Armrest Height from Seat: 9"H<br>Base Dimensions: 23"L x 21.5"W Overall Table<br>Dimensions: 47"L x 47"W x 29.5"H Floor to<br>Underside of Table: 28"H Base Dimensions: 47"L<br>x 47"W Overall Product Dimensions: 98"L x 98"W<br>x 34.5"H |