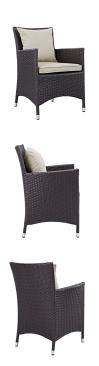

## Description

Gather stages of sensitivity with the Convene Outdoor Sectional series. Made with a synthetic rattan weave and a powder-coated aluminum frame, Convene is a versatile outdoor collection that shifts and combines according to the spontaneous needs of the moment. Outfitted with all-weather fabric cushions, leave a positive impression on friends and family while enhancing your patio, backyard, or poolside repast in this series of palpable distinction. This installment of the series is an Outdoor Patio Dining Table and Arm Chair Set. Set Includes: Four - Convene Dining Armchair One - Convene Glass Top Dining

## Additional Information

| SKU        | SMODC12913                                                                                                                                                                                                                                                                                                                                                                                             |
|------------|--------------------------------------------------------------------------------------------------------------------------------------------------------------------------------------------------------------------------------------------------------------------------------------------------------------------------------------------------------------------------------------------------------|
| Dimensions | Overall Armchair Dimensions: 25.5"L x 24.5"W x<br>34.5"H Seat Dimensions: 19.5"L x 19"W x 16.5"H<br>Armrest Dimensions: 25.5"H Backrest<br>Dimensions: 18"H Armrest Height from Seat: 9"H<br>Base Dimensions: 23"L x 21.5"W Overall Table<br>Dimensions: 47"L x 47"W x 29.5"H Floor to<br>Underside of Table: 28"H Base Dimensions: 47"L<br>x 47"W Overall Product Dimensions: 98"L x 98"W<br>x 34.5"H |