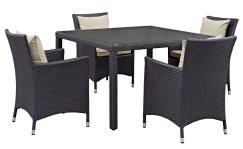

## Convene 5 Piece Outdoor Patio Dining Set \$1,546.00

HONORMILL

https://honormill.com/convene-5-piece-outdoor-patio-dining-set.html

## Description

Gather stages of sensitivity with the Convene Outdoor Sectional series. Made with a synthetic rattan weave and a powder-coated aluminum frame, Convene is a versatile outdoor collection that shifts and combines according to the spontaneous needs of the moment. Outfitted with all-weather fabric cushions, leave a positive impression on friends and family while enhancing your patio, backyard, or poolside repast in this series of palpable distinction. This installment of the series is an Outdoor Patio Dining Table and Arm Chair Set. Set Includes: Four - Convene Dining Armchair One - Convene Glass Top Dining

## Additional Information

| SKU        | SMODC12913                                                                                                                                                                                                                                                                                                                                                                                             |
|------------|--------------------------------------------------------------------------------------------------------------------------------------------------------------------------------------------------------------------------------------------------------------------------------------------------------------------------------------------------------------------------------------------------------|
| Dimensions | Overall Armchair Dimensions: 25.5"L x 24.5"W x<br>34.5"H Seat Dimensions: 19.5"L x 19"W x 16.5"H<br>Armrest Dimensions: 25.5"H Backrest<br>Dimensions: 18"H Armrest Height from Seat: 9"H<br>Base Dimensions: 23"L x 21.5"W Overall Table<br>Dimensions: 47"L x 47"W x 29.5"H Floor to<br>Underside of Table: 28"H Base Dimensions: 47"L<br>x 47"W Overall Product Dimensions: 98"L x 98"W<br>x 34.5"H |