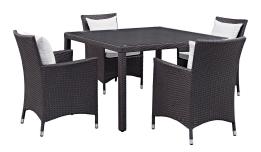

## Convene 5 Piece Outdoor Patio Dining Set \$1,546.00

HONORMILL

https://honormill.com/convene-5-piece-outdoor-patio-dining-set.html

## Description

Gather stages of sensitivity with the Convene Outdoor Sectional series. Made with a synthetic rattan weave and a powder-coated aluminum frame, Convene is a versatile outdoor collection that shifts and combines according to the spontaneous needs of the moment. Outfitted with all-weather fabric cushions, leave a positive impression on friends and family while enhancing your patio, backyard, or poolside repast in this series of palpable distinction. This installment of the series is an Outdoor Patio Dining Table and Arm Chair Set. Set Includes: Four - Convene Dining Armchair One - Convene Glass Top Dining

## Additional Information

| SKU        | SMODC12913                                                                                                                                                                                                                                                                                                                                                                                             |
|------------|--------------------------------------------------------------------------------------------------------------------------------------------------------------------------------------------------------------------------------------------------------------------------------------------------------------------------------------------------------------------------------------------------------|
| Dimensions | Overall Armchair Dimensions: 25.5"L x 24.5"W x<br>34.5"H Seat Dimensions: 19.5"L x 19"W x 16.5"H<br>Armrest Dimensions: 25.5"H Backrest<br>Dimensions: 18"H Armrest Height from Seat: 9"H<br>Base Dimensions: 23"L x 21.5"W Overall Table<br>Dimensions: 47"L x 47"W x 29.5"H Floor to<br>Underside of Table: 28"H Base Dimensions: 47"L<br>x 47"W Overall Product Dimensions: 98"L x 98"W<br>x 34.5"H |