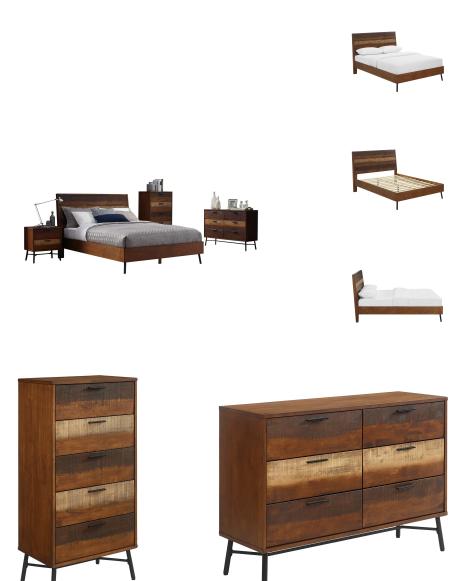

## **Arwen 5 Piece Queen Bedroom Set**

\$3,340.00

## Description

Complement your bedroom decor with the inspired, organic design of Arwen. This sturdy MDF wood queen platform bed features an easy wipe clean walnut veneer, with an intricately striped walnut and natural wood grain veneer pattern on the headboard. Arwen comes with twelve poplar wood slats that eliminate the need for a box spring, a reinforced center beam with three center wood support legs, wood headboard supports, and two angled metal corner legs with non-marking foot caps. Perfect for farmhouse, rustic, industrial, mid-century, tropical and contemporary modern homes. Set Includes: One – Arwen Queen Rustic Wood Bed One – Arwen Rustic Wood Chest One – Arwen Rustic Wood Dresser One – Arwen Rustic Wood Frame Mirror One – Arwen Rustic Wood Nightstand