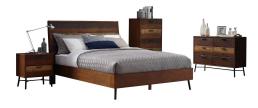

## **Arwen 5 Piece Queen Bedroom Set**

\$3,340.00

## Description

Complement your bedroom decor with the inspired, organic design of Arwen. This sturdy MDF wood queen platform bed features an easy wipe clean walnut veneer, with an intricately striped walnut and natural wood grain veneer pattern on the headboard. Arwen comes with twelve poplar wood slats that eliminate the need for a box spring, a reinforced center beam with three center wood support legs, wood headboard supports, and two angled metal corner legs with non-marking foot caps. Perfect for farmhouse, rustic, industrial, mid-century, tropical and contemporary modern homes. Set Includes: One – Arwen Queen Rustic Wood Bed One – Arwen Rustic Wood Chest One – Arwen Rustic Wood Dresser One – Arwen Rustic Wood Frame Mirror One – Arwen Rustic Wood Nightstand