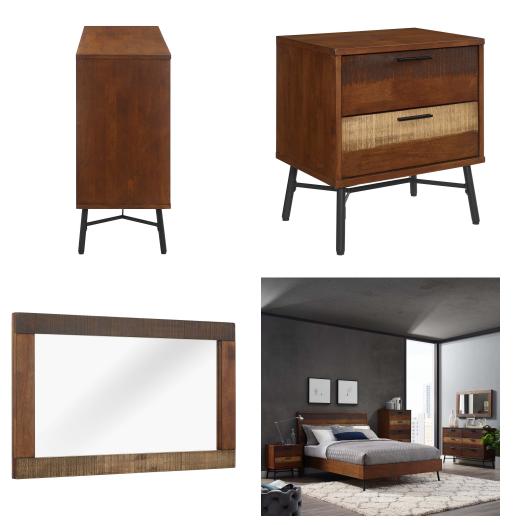

## Description

Complement your bedroom decor with the inspired, organic design of Arwen. This sturdy MDF wood queen platform bed features an easy wipe clean walnut veneer, with an intricately striped walnut and natural wood grain veneer pattern on the headboard. Arwen comes with twelve poplar wood slats that eliminate the need for a box spring, a reinforced center beam with three center wood support legs, wood headboard supports, and two angled metal corner legs with non-marking foot caps. Perfect for farmhouse, rustic, industrial, mid-century, tropical and contemporary modern homes. Set Includes: One – Arwen Queen Rustic Wood Bed One – Arwen Rustic Wood Chest One – Arwen Rustic Wood Dresser One – Arwen Rustic Wood Frame Mirror One – Arwen Rustic Wood Nightstand