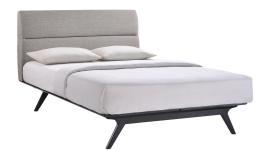

## **Addison King Bed**

\$1,455.00

## Description

Transform your ordinary bedroom arrangements into a more compelling decor with the Addison King size platform bed. Made of sturdy MDF boards, Tracy with its open design and broad leg support, proves that elegance doesnt need to come at the expense of simplicity. Finely upholstered with a foam padded fabric headboard, Addison is an easy to maintain piece that admirably delivers both comfort and style. Addison requires assembly, and should be spot cleaned only. Headboard included. King size mattress not included. The Addison King size platform bed does not need a box spring. Set Includes: One – Addison King Bed Frame