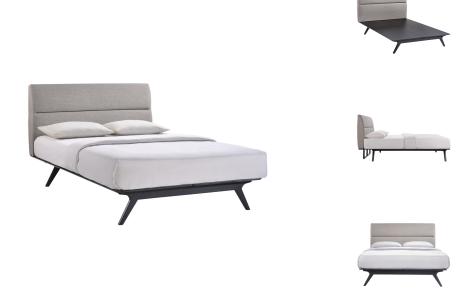

## **Addison King Bed**

\$1,455.00

## Description

Transform your ordinary bedroom arrangements into a more compelling decor with the Addison King size platform bed. Made of sturdy MDF boards, Tracy with its open design and broad leg support, proves that elegance doesnt need to come at the expense of simplicity. Finely upholstered with a foam padded fabric headboard, Addison is an easy to maintain piece that admirably delivers both comfort and style. Addison requires assembly, and should be spot cleaned only. Headboard included. King size mattress not included. The Addison King size platform bed does not need a box spring. Set Includes: One – Addison King Bed Frame

## **Additional Information**

| SKU        | SMODC16856                                                                                |
|------------|-------------------------------------------------------------------------------------------|
| Dimensions | Overall Product Dimensions: 84"L x 76"W x 43"H<br>Headboard Dimensions: 6"L x 76"W x 30"H |