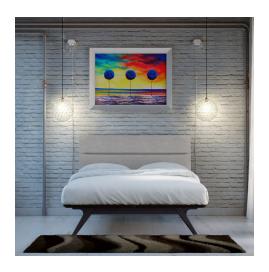

## **Addison King Bed**

\$1,455.00

## Description

Transform your ordinary bedroom arrangements into a more compelling decor with the Addison King size platform bed. Made of sturdy MDF boards, Tracy with its open design and broad leg support, proves that elegance doesnt need to come at the expense of simplicity. Finely upholstered with a foam padded fabric headboard, Addison is an easy to maintain piece that admirably delivers both comfort and style. Addison requires assembly, and should be spot cleaned only. Headboard included. King size mattress not included. The Addison King size platform bed does not need a box spring. Set Includes: One – Addison King Bed Frame