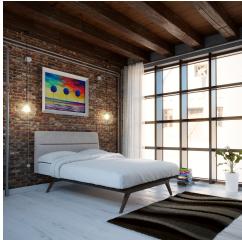

## **Addison King Bed**

\$1,455.00

## Description

Transform your ordinary bedroom arrangements into a more compelling decor with the Addison King size platform bed. Made of sturdy MDF boards, Tracy with its open design and broad leg support, proves that elegance doesnt need to come at the expense of simplicity. Finely upholstered with a foam padded fabric headboard, Addison is an easy to maintain piece that admirably delivers both comfort and style. Addison requires assembly, and should be spot cleaned only. Headboard included. King size mattress not included. The Addison King size platform bed does not need a box spring. Set Includes: One – Addison King Bed Frame