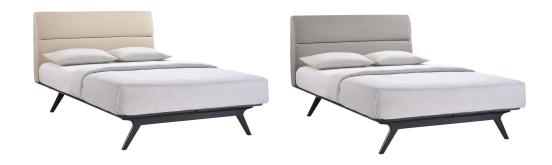

## **Addison Full Bed**

\$1,126.00

## Description

Transform your ordinary bedroom arrangements into a more compelling decor with the Addison Full size platform bed. Made of sturdy MDF boards, Tracy with its open design and broad leg support, proves that elegance doesnt need to come at the expense of simplicity. Finely upholstered with a foam padded fabric headboard, Addison is an easy to maintain piece that admirably delivers both comfort and style. Addison requires assembly, and should be spot cleaned only. Headboard included. Full size mattress not included. The Addison full queen size platform bed does not need a box spring. Set Includes: One - Addison Full Bed Frame