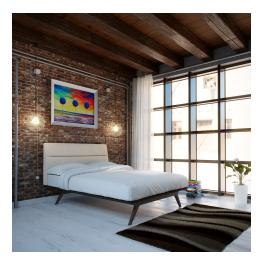

## **Addison Full Bed**

\$1,126.00

## Description

Transform your ordinary bedroom arrangements into a more compelling decor with the Addison Full size platform bed. Made of sturdy MDF boards, Tracy with its open design and broad leg support, proves that elegance doesnt need to come at the expense of simplicity. Finely upholstered with a foam padded fabric headboard, Addison is an easy to maintain piece that admirably delivers both comfort and style. Addison requires assembly, and should be spot cleaned only. Headboard included. Full size mattress not included. The Addison full queen size platform bed does not need a box spring. Set Includes: One - Addison Full Bed Frame