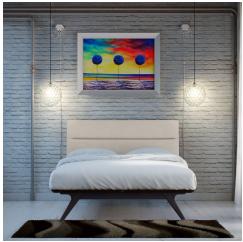

## **Addison Full Bed**

\$1,126.00

## Description

Transform your ordinary bedroom arrangements into a more compelling decor with the Addison Full size platform bed. Made of sturdy MDF boards, Tracy with its open design and broad leg support, proves that elegance doesnt need to come at the expense of simplicity. Finely upholstered with a foam padded fabric headboard, Addison is an easy to maintain piece that admirably delivers both comfort and style. Addison requires assembly, and should be spot cleaned only. Headboard included. Full size mattress not included. The Addison full queen size platform bed does not need a box spring. Set Includes: One - Addison Full Bed Frame