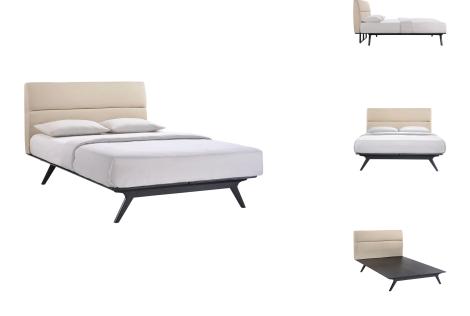

## **Addison Full Bed**

\$1,126.00

## Description

Transform your ordinary bedroom arrangements into a more compelling decor with the Addison Full size platform bed. Made of sturdy MDF boards, Tracy with its open design and broad leg support, proves that elegance doesnt need to come at the expense of simplicity. Finely upholstered with a foam padded fabric headboard, Addison is an easy to maintain piece that admirably delivers both comfort and style. Addison requires assembly, and should be spot cleaned only. Headboard included. Full size mattress not included. The Addison full queen size platform bed does not need a box spring. Set Includes: One - Addison Full Bed Frame

## **Additional Information**

| SKU        | SMODC16854                                     |
|------------|------------------------------------------------|
| Dimensions | Overall Product Dimensions: 79"L x 53"W x 43"H |