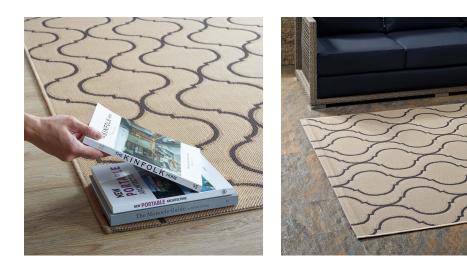

## Description

Make a sophisticated statement with the Linza Wave Abstract Trellis Indoor and Outdoor Area Rug. Patterned with an elegant design, Linza is a durable machine-woven polypropylene rug. Featuring an abstract lattice design with a low pile weave and gripping rubber bottom, this all-weather area rug is a perfect addition to the outdoor patio, porch, deck, or inside the house in the living room, bedroom, kitchen or dining room. Linza is a family-friendly fade and stain resistant rug with easy maintenance. Hose down or vacuum periodically. Create a contemporary play area for kids and pets in high-traffic areas while protecting your floor from spills and heavy furniture with this carefree decor solution. Set Includes: One - Linza Wave Abstract Trellis 8x10 Indoor and Outdoor Area Rug