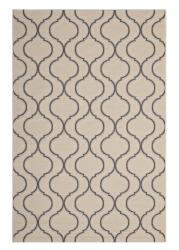

## Linza Wave Abstract Trellis 8X10 Indoor And Outdoor Area Rug

\$264.00

HONORMILL

## Description

Make a sophisticated statement with the Linza Wave Abstract Trellis Indoor and Outdoor Area Rug. Patterned with an elegant design, Linza is a durable machine-woven polypropylene rug. Featuring an abstract lattice design with a low pile weave and gripping rubber bottom, this all-weather area rug is a perfect addition to the outdoor patio, porch, deck, or inside the house in the living room, bedroom, kitchen or dining room. Linza is a family-friendly fade and stain resistant rug with easy maintenance. Hose down or vacuum periodically. Create a contemporary play area for kids and pets in high-traffic areas while protecting your floor from spills and heavy furniture with this carefree decor solution. Set Includes: One - Linza Wave Abstract Trellis 8x10 Indoor and Outdoor Area Rug