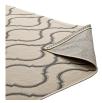

## Description

Make a sophisticated statement with the Linza Wave Abstract Trellis Indoor and Outdoor Area Rug. Patterned with an elegant design, Linza is a durable machine-woven polypropylene rug. Featuring an abstract lattice design with a low pile weave and gripping rubber bottom, this all-weather area rug is a perfect addition to the outdoor patio, porch, deck, or inside the house in the living room, bedroom, kitchen or dining room. Linza is a family-friendly fade and stain resistant rug with easy maintenance. Hose down or vacuum periodically. Create a contemporary play area for kids and pets in high-traffic areas while protecting your floor from spills and heavy furniture with this carefree decor solution. Set Includes: One - Linza Wave Abstract Trellis 8x10 Indoor and Outdoor Area Rug