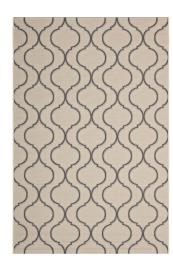

## Linza Wave Abstract Trellis 8X10 Indoor And Outdoor Area Rug

\$264.00

HONORMILL

## Description

Make a sophisticated statement with the Linza Wave Abstract Trellis Indoor and Outdoor Area Rug. Patterned with an elegant design, Linza is a durable machine-woven polypropylene rug. Featuring an abstract lattice design with a low pile weave and gripping rubber bottom, this all-weather area rug is a perfect addition to the outdoor patio, porch, deck, or inside the house in the living room, bedroom, kitchen or dining room. Linza is a family-friendly fade and stain resistant rug with easy maintenance. Hose down or vacuum periodically. Create a contemporary play area for kids and pets in high-traffic areas while protecting your floor from spills and heavy furniture with this carefree decor solution. Set Includes: One - Linza Wave Abstract Trellis 8x10 Indoor and Outdoor Area Rug