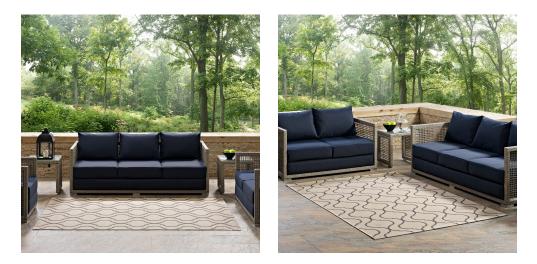

## Description

Make a sophisticated statement with the Linza Wave Abstract Trellis Indoor and Outdoor Area Rug. Patterned with an elegant design, Linza is a durable machine-woven polypropylene rug. Featuring an abstract lattice design with a low pile weave and gripping rubber bottom, this all-weather area rug is a perfect addition to the outdoor patio, porch, deck, or inside the house in the living room, bedroom, kitchen or dining room. Linza is a family-friendly fade and stain resistant rug with easy maintenance. Hose down or vacuum periodically. Create a contemporary play area for kids and pets in high-traffic areas while protecting your floor from spills and heavy furniture with this carefree decor solution. Set Includes: One - Linza Wave Abstract Trellis 8x10 Indoor and Outdoor Area Rug