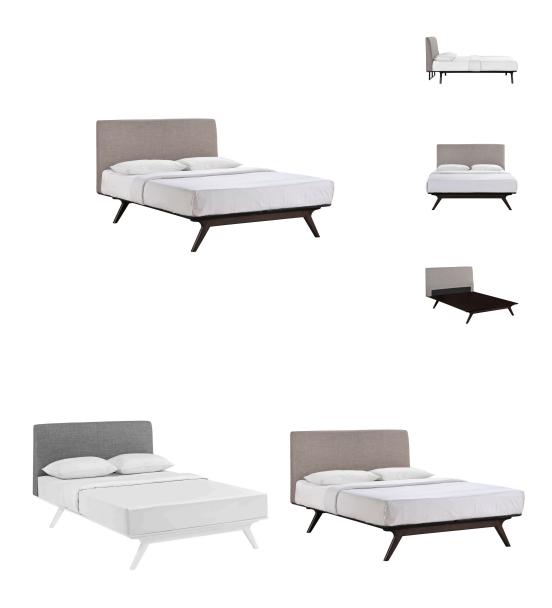

## **Tracy Full Bed**

\$1,100.00

## Description

Transform your ordinary bedroom arrangements into a more compelling decor with the Tracy full size platform bed. Made of sturdy MDF boards, Tracy with its open design and platform leg support, proves that elegance doesnt need to come at the expense of simplicity. Finely upholstered with a foam padded fabric headboard, Tracy is an easy to maintain toffee brown stained piece that admirably delivers both comfort and style. Tracy requires assembly, and should be spot cleaned only. Headboard included. Full size mattress not included. The Tracy Full size platform bed does not need a boxspring. Set Includes: One - Tracy Full Bed Frame