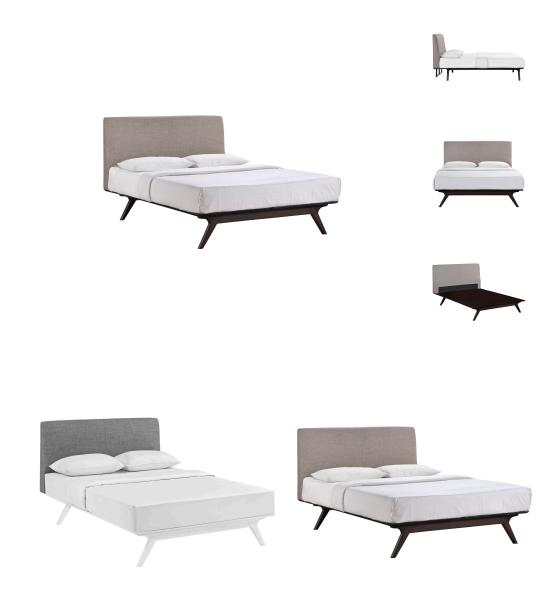

## Description

Transform your ordinary bedroom arrangements into a more compelling decor with the Tracy King size platform bed. Made of sturdy MDF boards, Tracy, with its open design and platform leg support, proves that elegance doesnt need to come at the expense of simplicity. Finely upholstered with a foam padded fabric headboard, Tracy is an easy to maintain toffee brown stained piece that admirably delivers both comfort and style. Tracy requires assembly and should be spot cleaned only. Headboard included. King size mattress not included. The Tracy King size platform bed does not need a box spring. Set Includes: One - Tracy King Bed Frame