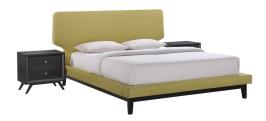

## Description

Broad and luxurious, the Bethany Bedroom Set is an instant centerpiece for any modern bedroom. Complete with a gracefully tapered padded foam headboard and sturdy rubberwood legs, Bethany is a sight to behold for both its class and comfort. The Bethany queen size platform bed requires assembly and should be spot cleaned only. Headboard included. Queen size mattress not included. Box spring not needed. The nightstand requires assembly and wipes clean with a dry cloth. Set Includes: One - Bethany Queen Bed Frame Two - Tracy Nightstand