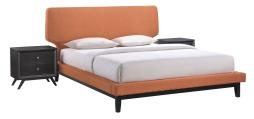

## Description

Broad and luxurious, the Bethany Bedroom Set is an instant centerpiece for any modern bedroom. Complete with a gracefully tapered padded foam headboard and sturdy rubberwood legs, Bethany is a sight to behold for both its class and comfort. The Bethany queen size platform bed requires assembly and should be spot cleaned only. Headboard included. Queen size mattress not included. Box spring not needed. The nightstand requires assembly and wipes clean with a dry cloth. Set Includes: One - Bethany Queen Bed Frame Two - Tracy Nightstand