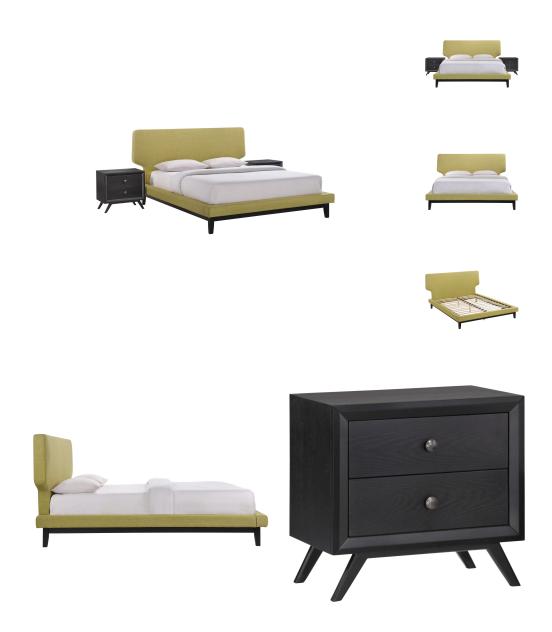

## Description

Broad and luxurious, the Bethany Bedroom Set is an instant centerpiece for any modern bedroom. Complete with a gracefully tapered padded foam headboard and sturdy rubberwood legs, Bethany is a sight to behold for both its class and comfort. The Bethany queen size platform bed requires assembly and should be spot cleaned only. Headboard included. Queen size mattress not included. Box spring not needed. The nightstand requires assembly and wipes clean with a dry cloth. Set Includes: One - Bethany Queen Bed Frame Two - Tracy Nightstand

## **Additional Information**

| SKU        | SMODC16858                                                                                                                                                                                                                                                                                                                                                                                                                                                                                                                                                                     |
|------------|--------------------------------------------------------------------------------------------------------------------------------------------------------------------------------------------------------------------------------------------------------------------------------------------------------------------------------------------------------------------------------------------------------------------------------------------------------------------------------------------------------------------------------------------------------------------------------|
| Dimensions | Overall Bed Frame Dimensions: 88"L x 77"W x 43.5"H Headboard Dimensions: 4.5"L x 36"H Floor to Bottom of Headboard: 8"H Footboard Dimensions: 4"L x 69.5"W x 4"H Side Rail Dimensions: 84"L x 4"W x 12"H Floor to top of Side Rail: 12"H Top of Slats to Bottom of Hardboard: 11"H Inside of Side Rail: 6.5"L x 61"W Actual Thickness of Side Rail: 4"W Overall Nightstand Dimensions: 16"L x 22"W x 21"H Drawer Dimensions: 13"L x 17"W x 4"H Drawer Frame Dimensions: 13"L x 0.5"W x 5"H Base Dimensions: 5"L x 22"W x 5"H Overall Product Dimensions: 88"L x 121"W x 43.5"H |