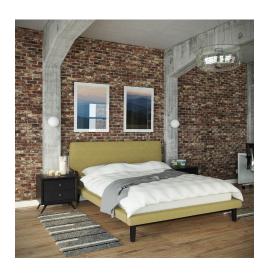

## Description

Broad and luxurious, the Bethany Bedroom Set is an instant centerpiece for any modern bedroom. Complete with a gracefully tapered padded foam headboard and sturdy rubberwood legs, Bethany is a sight to behold for both its class and comfort. The Bethany queen size platform bed requires assembly and should be spot cleaned only. Headboard included. Queen size mattress not included. Box spring not needed. The nightstand requires assembly and wipes clean with a dry cloth. Set Includes: One - Bethany Queen Bed Frame Two - Tracy Nightstand