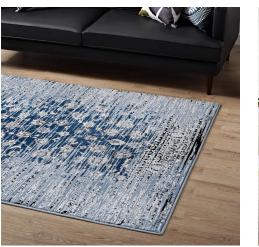

## Description

Make a sophisticated statement with the Chiara Distressed Floral Lattice Contemporary Area Rug. Patterned with an elegant design, Chiara is a durable machine-woven heat-set polypropylene rug. Complete with a gripping rubber bottom, Chiara enhances traditional and contemporary modern decors while outlasting everyday use. Featuring a faded floral lattice design with a low pile weave, the area rug is a perfect addition to the living room, bedroom, entryway, kitchen, dining room or family room. Chiara is a family-friendly stain resistant rug with easy maintenance. Vacuum regularly and spot clean with diluted soap or detergent as needed. Create a comfortable play area for kids and pets while protecting your floor from spills and heavy furniture with this carefree decor update for high traffic areas of your home. Set Includes: One - Chiara Distressed Floral Lattice Contemporary 5x8 Area Rug