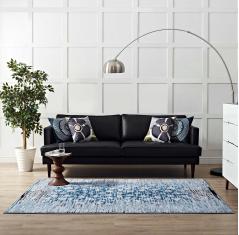

## Description

Make a sophisticated statement with the Chiara Distressed Floral Lattice Contemporary Area Rug. Patterned with an elegant design, Chiara is a durable machine-woven heat-set polypropylene rug. Complete with a gripping rubber bottom, Chiara enhances traditional and contemporary modern decors while outlasting everyday use. Featuring a faded floral lattice design with a low pile weave, the area rug is a perfect addition to the living room, bedroom, entryway, kitchen, dining room or family room. Chiara is a family-friendly stain resistant rug with easy maintenance. Vacuum regularly and spot clean with diluted soap or detergent as needed. Create a comfortable play area for kids and pets while protecting your floor from spills and heavy furniture with this carefree decor update for high traffic areas of your home. Set Includes: One - Chiara Distressed Floral Lattice Contemporary 5x8 Area Rug