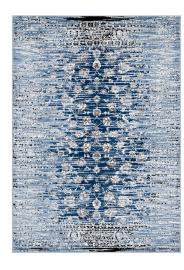

## **Chiara Distressed Floral Lattice Contemporary 5X8 Area Rug**

\$174.00

HONORMILL

## Description

Make a sophisticated statement with the Chiara Distressed Floral Lattice Contemporary Area Rug. Patterned with an elegant design, Chiara is a durable machine-woven heat-set polypropylene rug. Complete with a gripping rubber bottom, Chiara enhances traditional and contemporary modern decors while outlasting everyday use. Featuring a faded floral lattice design with a low pile weave, the area rug is a perfect addition to the living room, bedroom, entryway, kitchen, dining room or family room. Chiara is a family-friendly stain resistant rug with easy maintenance. Vacuum regularly and spot clean with diluted soap or detergent as needed. Create a comfortable play area for kids and pets while protecting your floor from spills and heavy furniture with this carefree decor update for high traffic areas of your home. Set Includes: One - Chiara Distressed Floral Lattice Contemporary 5x8 Area Rug