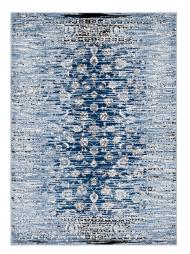

## Description

Make a sophisticated statement with the Chiara Distressed Floral Lattice Contemporary Area Rug. Patterned with an elegant design, Chiara is a durable machine-woven heat-set polypropylene rug. Complete with a gripping rubber bottom, Chiara enhances traditional and contemporary modern decors while outlasting everyday use. Featuring a faded floral lattice design with a low pile weave, the area rug is a perfect addition to the living room, bedroom, entryway, kitchen, dining room or family room. Chiara is a family-friendly stain resistant rug with easy maintenance. Vacuum regularly and spot clean with diluted soap or detergent as needed. Create a comfortable play area for kids and pets while protecting your floor from spills and heavy furniture with this carefree decor update for high traffic areas of your home. Set Includes: One - Chiara Distressed Floral Lattice Contemporary 5x8 Area Rug