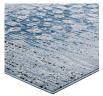

## Description

Make a sophisticated statement with the Chiara Distressed Floral Lattice Contemporary Area Rug. Patterned with an elegant design, Chiara is a durable machine-woven heat-set polypropylene rug. Complete with a gripping rubber bottom, Chiara enhances traditional and contemporary modern decors while outlasting everyday use. Featuring a faded floral lattice design with a low pile weave, the area rug is a perfect addition to the living room, bedroom, entryway, kitchen, dining room or family room. Chiara is a family-friendly stain resistant rug with easy maintenance. Vacuum regularly and spot clean with diluted soap or detergent as needed. Create a comfortable play area for kids and pets while protecting your floor from spills and heavy furniture with this carefree decor update for high traffic areas of your home. Set Includes: One - Chiara Distressed Floral Lattice Contemporary 5x8 Area Rug