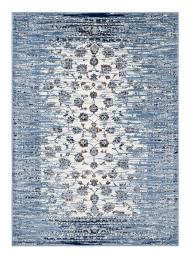

## **Chiara Distressed Floral Lattice Contemporary 5X8 Area Rug**

\$174.00

HONORMILL

## Description

Make a sophisticated statement with the Chiara Distressed Floral Lattice Contemporary Area Rug. Patterned with an elegant design, Chiara is a durable machine-woven heat-set polypropylene rug. Complete with a gripping rubber bottom, Chiara enhances traditional and contemporary modern decors while outlasting everyday use. Featuring a faded floral lattice design with a low pile weave, the area rug is a perfect addition to the living room, bedroom, entryway, kitchen, dining room or family room. Chiara is a family-friendly stain resistant rug with easy maintenance. Vacuum regularly and spot clean with diluted soap or detergent as needed. Create a comfortable play area for kids and pets while protecting your floor from spills and heavy furniture with this carefree decor update for high traffic areas of your home. Set Includes: One - Chiara Distressed Floral Lattice Contemporary 5x8 Area Rug