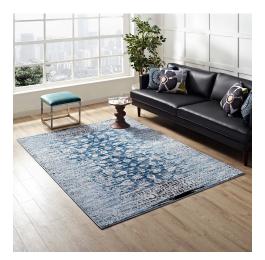

## Description

Make a sophisticated statement with the Chiara Distressed Floral Lattice Contemporary Area Rug. Patterned with an elegant design, Chiara is a durable machine-woven heat-set polypropylene rug. Complete with a gripping rubber bottom, Chiara enhances traditional and contemporary modern decors while outlasting everyday use. Featuring a faded floral lattice design with a low pile weave, the area rug is a perfect addition to the living room, bedroom, entryway, kitchen, dining room or family room. Chiara is a family-friendly stain resistant rug with easy maintenance. Vacuum regularly and spot clean with diluted soap or detergent as needed. Create a comfortable play area for kids and pets while protecting your floor from spills and heavy furniture with this carefree decor update for high traffic areas of your home. Set Includes: One - Chiara Distressed Floral Lattice Contemporary 5x8 Area Rug