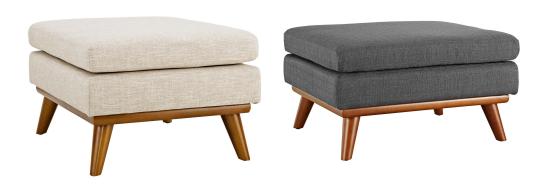

## Description

Gently sloping curves and plush cushion create a favorite lounging spot. Whether relaxing after a long day at work, settling in with coffee and brunch, or entering a spirited discussion with friends, the Engage ottoman is a welcome presence in your home. Rubberwood legs and frame supply a solid base to this quality upholstered fabric piece. Set Includes: One - Engage Ottoman