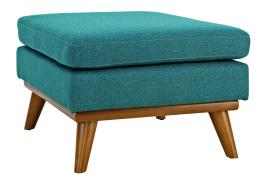

## **Engage Upholstered Fabric Ottoman** \$492.00

## Description

Gently sloping curves and plush cushion create a favorite lounging spot. Whether relaxing after a long day at work, settling in with coffee and brunch, or entering a spirited discussion with friends, the Engage ottoman is a welcome presence in your home. Rubberwood legs and frame supply a solid base to this quality upholstered fabric piece. Set Includes: One - Engage Ottoman