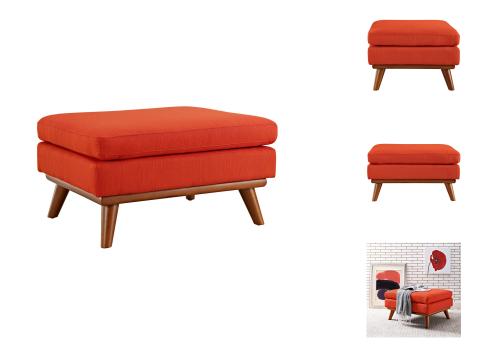

## **Engage Upholstered Fabric Ottoman** \$492.00

## Description

Gently sloping curves and plush cushion create a favorite lounging spot. Whether relaxing after a long day at work, settling in with coffee and brunch, or entering a spirited discussion with friends, the Engage ottoman is a welcome presence in your home. Rubberwood legs and frame supply a solid base to this quality upholstered fabric piece. Set Includes: One - Engage Ottoman

## **Additional Information**

| SKU        | SMODC12004                                                                                 |
|------------|--------------------------------------------------------------------------------------------|
| Dimensions | Overall Product Dimensions: 26.5"L x 32"W x 18.5"H Cushion Thickness: 10"W Leg Height: 8"H |