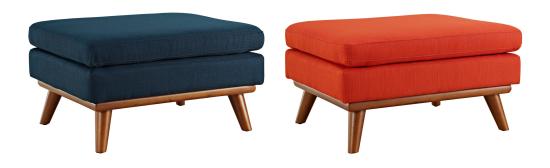

## Description

Gently sloping curves and plush cushion create a favorite lounging spot. Whether relaxing after a long day at work, settling in with coffee and brunch, or entering a spirited discussion with friends, the Engage ottoman is a welcome presence in your home. Rubberwood legs and frame supply a solid base to this quality upholstered fabric piece. Set Includes: One - Engage Ottoman