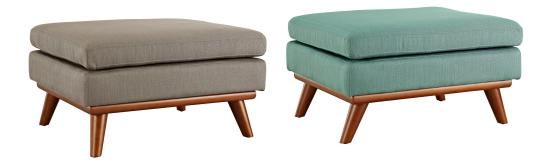

## Description

Gently sloping curves and plush cushion create a favorite lounging spot. Whether relaxing after a long day at work, settling in with coffee and brunch, or entering a spirited discussion with friends, the Engage ottoman is a welcome presence in your home. Rubberwood legs and frame supply a solid base to this quality upholstered fabric piece. Set Includes: One - Engage Ottoman