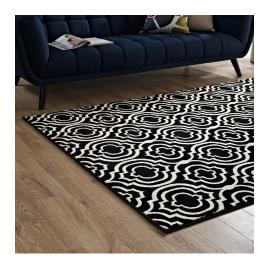

## Frame Transitional Moroccan Trellis 5X8 Area Rug

\$174.00

## **Description**

Make a sophisticated statement with the Frame Transitional Moroccan Trellis Area Rug. Patterned with an elegant design, Frame is a durable machine-woven heat-set polypropylene rug. Complete with a gripping rubber bottom, Frame enhances traditional and contemporary modern decors while outlasting everyday use. Featuring a geometric lattice design with a low pile weave, the area rug is a perfect addition to the living room, bedroom, entryway, kitchen, dining room or family room. Frame is a family-friendly stain resistant rug with easy maintenance. Vacuum regularly and spot clean with diluted soap or detergent as needed. Create a comfortable play area for kids and pets while protecting your floor from spills and heavy furniture with this carefree decor update for high traffic areas of your home. Set Includes: One - Frame Transitional Moroccan Trellis 5x8 Area Rug