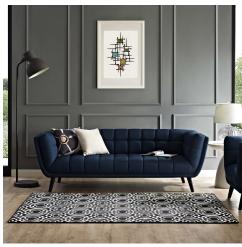

## Frame Transitional Moroccan Trellis 5X8 Area Rug

\$174.00

## **Description**

Make a sophisticated statement with the Frame Transitional Moroccan Trellis Area Rug. Patterned with an elegant design, Frame is a durable machine-woven heat-set polypropylene rug. Complete with a gripping rubber bottom, Frame enhances traditional and contemporary modern decors while outlasting everyday use. Featuring a geometric lattice design with a low pile weave, the area rug is a perfect addition to the living room, bedroom, entryway, kitchen, dining room or family room. Frame is a family-friendly stain resistant rug with easy maintenance. Vacuum regularly and spot clean with diluted soap or detergent as needed. Create a comfortable play area for kids and pets while protecting your floor from spills and heavy furniture with this carefree decor update for high traffic areas of your home. Set Includes: One - Frame Transitional Moroccan Trellis 5x8 Area Rug