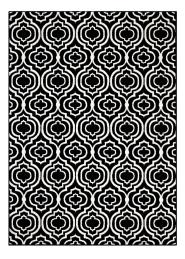

## Frame Transitional Moroccan Trellis 5X8 Area Rug

\$174.00

## **Description**

Make a sophisticated statement with the Frame Transitional Moroccan Trellis Area Rug. Patterned with an elegant design, Frame is a durable machine-woven heat-set polypropylene rug. Complete with a gripping rubber bottom, Frame enhances traditional and contemporary modern decors while outlasting everyday use. Featuring a geometric lattice design with a low pile weave, the area rug is a perfect addition to the living room, bedroom, entryway, kitchen, dining room or family room. Frame is a family-friendly stain resistant rug with easy maintenance. Vacuum regularly and spot clean with diluted soap or detergent as needed. Create a comfortable play area for kids and pets while protecting your floor from spills and heavy furniture with this carefree decor update for high traffic areas of your home. Set Includes: One - Frame Transitional Moroccan Trellis 5x8 Area Rug