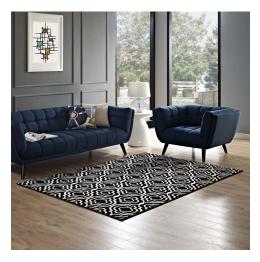

## Frame Transitional Moroccan Trellis 5X8 Area Rug

\$174.00

## **Description**

Make a sophisticated statement with the Frame Transitional Moroccan Trellis Area Rug. Patterned with an elegant design, Frame is a durable machine-woven heat-set polypropylene rug. Complete with a gripping rubber bottom, Frame enhances traditional and contemporary modern decors while outlasting everyday use. Featuring a geometric lattice design with a low pile weave, the area rug is a perfect addition to the living room, bedroom, entryway, kitchen, dining room or family room. Frame is a family-friendly stain resistant rug with easy maintenance. Vacuum regularly and spot clean with diluted soap or detergent as needed. Create a comfortable play area for kids and pets while protecting your floor from spills and heavy furniture with this carefree decor update for high traffic areas of your home. Set Includes: One - Frame Transitional Moroccan Trellis 5x8 Area Rug