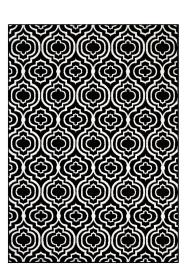

## Frame Transitional Moroccan Trellis 5X8 Area Rug

\$174.00

## **Description**

Make a sophisticated statement with the Frame Transitional Moroccan Trellis Area Rug. Patterned with an elegant design, Frame is a durable machine-woven heat-set polypropylene rug. Complete with a gripping rubber bottom, Frame enhances traditional and contemporary modern decors while outlasting everyday use. Featuring a geometric lattice design with a low pile weave, the area rug is a perfect addition to the living room, bedroom, entryway, kitchen, dining room or family room. Frame is a family-friendly stain resistant rug with easy maintenance. Vacuum regularly and spot clean with diluted soap or detergent as needed. Create a comfortable play area for kids and pets while protecting your floor from spills and heavy furniture with this carefree decor update for high traffic areas of your home. Set Includes: One - Frame Transitional Moroccan Trellis 5x8 Area Rug