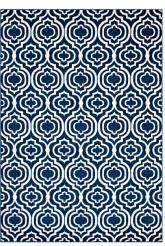

## Frame Transitional Moroccan Trellis 5X8 Area Rug

\$174.00

## **Description**

Make a sophisticated statement with the Frame Transitional Moroccan Trellis Area Rug. Patterned with an elegant design, Frame is a durable machine-woven heat-set polypropylene rug. Complete with a gripping rubber bottom, Frame enhances traditional and contemporary modern decors while outlasting everyday use. Featuring a geometric lattice design with a low pile weave, the area rug is a perfect addition to the living room, bedroom, entryway, kitchen, dining room or family room. Frame is a family-friendly stain resistant rug with easy maintenance. Vacuum regularly and spot clean with diluted soap or detergent as needed. Create a comfortable play area for kids and pets while protecting your floor from spills and heavy furniture with this carefree decor update for high traffic areas of your home. Set Includes: One - Frame Transitional Moroccan Trellis 5x8 Area Rug