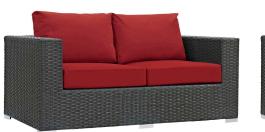

## Sojourn Outdoor Patio Sunbrella Loveseat

\$1,348.00

## Description

Outfit your patio with an imaginative Sojourn Outdoor Patio Furniture series. The Sojourn Outdoor Patio Loveseat offers a robust seating experience that easily rearranges according to usage. Outfitted with industry-leading Sunbrella fabric cushions, synthetic rattan weave, UV protection, powder-coated aluminum frame, immensely enjoy your outdoor time with an outdoor wicker loveseat that enhances patio, backyard, or poolside areas. This installment of the series is an Outdoor Patio two seater couch. Set Includes: One - Sojourn Loveseat