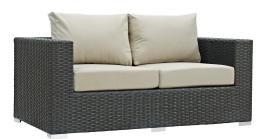

## Sojourn Outdoor Patio Sunbrella Loveseat

\$1,348.00

## Description

Outfit your patio with an imaginative Sojourn Outdoor Patio Furniture series. The Sojourn Outdoor Patio Loveseat offers a robust seating experience that easily rearranges according to usage. Outfitted with industry-leading Sunbrella fabric cushions, synthetic rattan weave, UV protection, powder-coated aluminum frame, immensely enjoy your outdoor time with an outdoor wicker loveseat that enhances patio, backyard, or poolside areas. This installment of the series is an Outdoor Patio two seater couch. Set Includes: One - Sojourn Loveseat

## **Additional Information**

| SKU        | SMODC12130                                                                                                                                                                                                                                                                                                                              |
|------------|-----------------------------------------------------------------------------------------------------------------------------------------------------------------------------------------------------------------------------------------------------------------------------------------------------------------------------------------|
| Dimensions | Overall Product Dimensions: 63"L x 35"W x 25.5 - 33"H Seat Dimensions: 22.5"L x 17.5"H Armrest Dimensions: 35"L x 6"W x 25.5"H Backrest Dimensions: 63"W x 15.5"H Armrest Height from Seat: 8"H Cushion thickness: 5"H Base Dimensions: 63"L x 63"W Seat Cushion Dimensions: 25"L x 28.5"W x 5"H Back Cushion Dimensions: 25"L x 15.5"H |