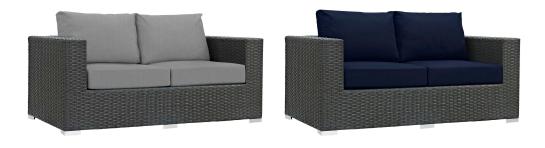

## Sojourn Outdoor Patio Sunbrella Loveseat

\$1,348.00

## Description

Outfit your patio with an imaginative Sojourn Outdoor Patio Furniture series. The Sojourn Outdoor Patio Loveseat offers a robust seating experience that easily rearranges according to usage. Outfitted with industry-leading Sunbrella fabric cushions, synthetic rattan weave, UV protection, powder-coated aluminum frame, immensely enjoy your outdoor time with an outdoor wicker loveseat that enhances patio, backyard, or poolside areas. This installment of the series is an Outdoor Patio two seater couch. Set Includes: One - Sojourn Loveseat