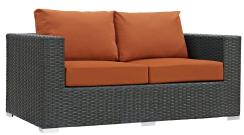

## Sojourn Outdoor Patio Sunbrella Loveseat

\$1,348.00

## Description

Outfit your patio with an imaginative Sojourn Outdoor Patio Furniture series. The Sojourn Outdoor Patio Loveseat offers a robust seating experience that easily rearranges according to usage. Outfitted with industry-leading Sunbrella fabric cushions, synthetic rattan weave, UV protection, powder-coated aluminum frame, immensely enjoy your outdoor time with an outdoor wicker loveseat that enhances patio, backyard, or poolside areas. This installment of the series is an Outdoor Patio two seater couch. Set Includes: One - Sojourn Loveseat