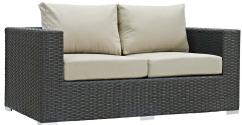

## Sojourn Outdoor Patio Sunbrella Loveseat

\$1,348.00

## Description

Outfit your patio with an imaginative Sojourn Outdoor Patio Furniture series. The Sojourn Outdoor Patio Loveseat offers a robust seating experience that easily rearranges according to usage. Outfitted with industry-leading Sunbrella fabric cushions, synthetic rattan weave, UV protection, powder-coated aluminum frame, immensely enjoy your outdoor time with an outdoor wicker loveseat that enhances patio, backyard, or poolside areas. This installment of the series is an Outdoor Patio two seater couch. Set Includes: One - Sojourn Loveseat