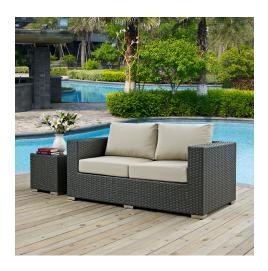

## Sojourn Outdoor Patio Sunbrella Loveseat

\$1,348.00

## Description

Outfit your patio with an imaginative Sojourn Outdoor Patio Furniture series. The Sojourn Outdoor Patio Loveseat offers a robust seating experience that easily rearranges according to usage. Outfitted with industry-leading Sunbrella fabric cushions, synthetic rattan weave, UV protection, powder-coated aluminum frame, immensely enjoy your outdoor time with an outdoor wicker loveseat that enhances patio, backyard, or poolside areas. This installment of the series is an Outdoor Patio two seater couch. Set Includes: One - Sojourn Loveseat