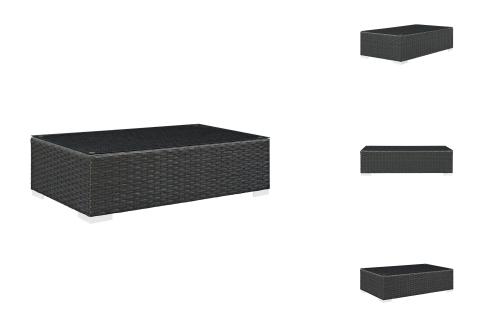

## Sojourn Outdoor Patio Coffee Table

\$317.00

## Description

Outfit your patio with the imaginative Sojourn Outdoor Patio Furniture series. The Sojourn Patio Coffee Table offers a robust seating experience that easily rearranges according to usage. Outfitted with synthetic rattan weave, UV protection, powder-coated aluminum frame, immensely enjoy your outdoor time with an outdoor coffee table that enhances patio, backyard, or poolside areas. This installment of the series is an Outdoor Patio Coffee Table. Set Includes: One - Sojourn Coffee Table