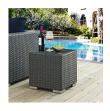

## Sojourn Outdoor Patio Side Table

\$187.00

## Description

Outfit your patio with the imaginative Sojourn Outdoor Patio Furniture series. The Sojourn Patio Side End Table offers a robust seating experience that easily rearranges according to usage. Outfitted with synthetic rattan weave, UV protection, powder-coated aluminum frame, immensely enjoy your outdoor time with an outdoor end table that enhances patio, backyard, or poolside areas. This installment of the series is an Outdoor Patio End Table. Set Includes: One - Sojourn Side Table