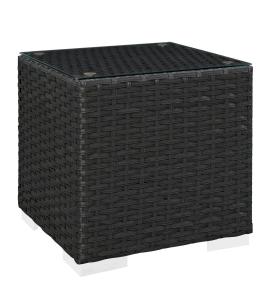

## Sojourn Outdoor Patio Side Table

\$187.00

## Description

Outfit your patio with the imaginative Sojourn Outdoor Patio Furniture series. The Sojourn Patio Side End Table offers a robust seating experience that easily rearranges according to usage. Outfitted with synthetic rattan weave, UV protection, powder-coated aluminum frame, immensely enjoy your outdoor time with an outdoor end table that enhances patio, backyard, or poolside areas. This installment of the series is an Outdoor Patio End Table. Set Includes: One - Sojourn Side Table