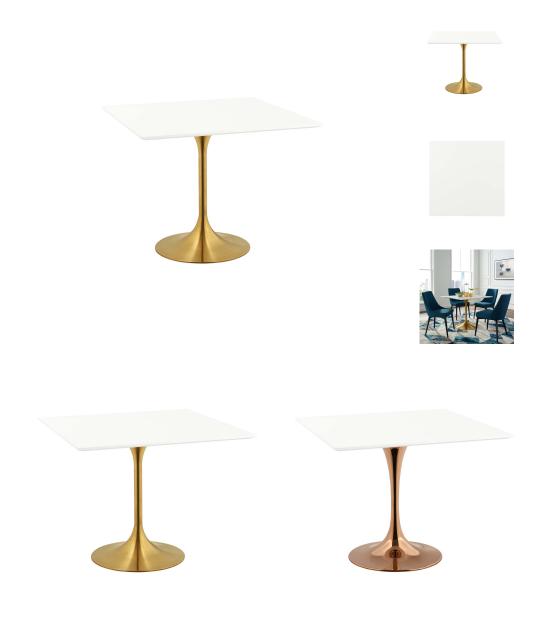

## Saarinen Tulip 36" Square Wood Top Dining Table

\$895.00

## Description

Reflecting a seamless organic shape and timeless form, the Lippa dining table has become a symbol of modernism for over the past 60 years. Before its release, homes were filled with clunky remnants of an industrial age long gone by. But in order to advance into the new world, homes first had to transition from the traditional table, into a piece that connoted progress. The base and dimensions are true to the original specifications, while the tables square white top and metal tapered base are carefully lacquered with a chip-resistant finish. Set Includes: One - Lippa 36" Square Dining Table

## **Additional Information**

| SKU        | SMODC15138                                                                                                                            |
|------------|---------------------------------------------------------------------------------------------------------------------------------------|
| Dimensions | Overall Product Dimensions: 35.5"L x 35.5"W x 28.5"H Floor to underside of table: 27.5"H Table top thickness: 1"H Width of legs: 20"W |