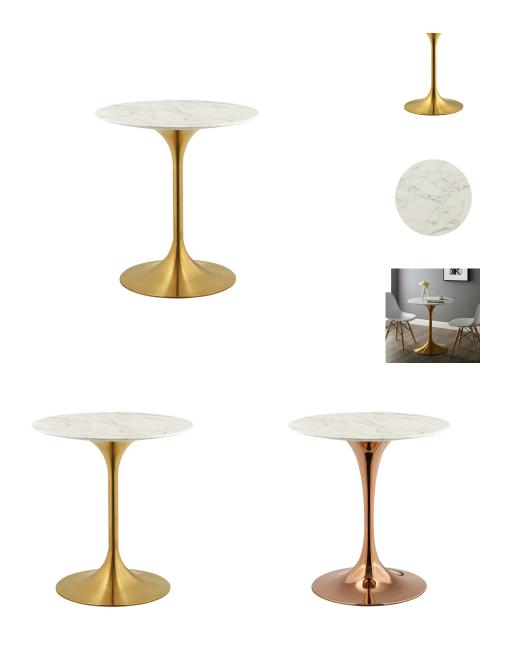

## Saarinen Tulip 28" Round Artificial Marble Dining Table

\$894.00

## Description

Reflecting a seamless organic shape and timeless form, the Lippa Table has become a symbol of modernism for over the past 60 years. Before its release, homes were filled with clunky remnants of an industrial age long gone by. But in order to advance into the new world, homes first had to transition from the traditional square table, into a piece that connoted progress. The base and dimensions are true to the original specifications, while the tables circular marble top, and tapered metal base, are carefully lacquered with a scratch and chip resistant finish. Set Includes: One – Lippa 28" Round Dining Table

## **Additional Information**

| SKU        | SMODC15139                                                                                                                                     |
|------------|------------------------------------------------------------------------------------------------------------------------------------------------|
| Dimensions | Overall Product Dimensions: 27.5"L x 27.5"W x 29.5"H Table Top Dimensions: 27.5"L x 27.5"W x 1.5"H Table Base Dimensions: 20"L x 20"W x 27.5"H |