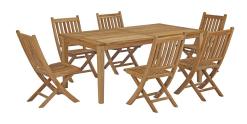

## Marina 7 Piece Outdoor Patio Teak Outdoor Dining Set

\$2,829.00

## Description

Harbor your greatest expectations with this luxurious solid teak wood outdoor set. Marina has a seating arrangement perfect for every member of your crew as you breathe the fresh, crisp air of a day spent with friends and family. Known for its natural ability to withstand extreme weather conditions, teak is the wood selection of choice for long-lasting outdoor furnishings. Now you can enjoy Marinas durable construction and all-weather cushions, alongside a modern design that persistently looks new and welcoming. Assembly required. Set Includes: One - Marina Table Six - Marina Folding Chair