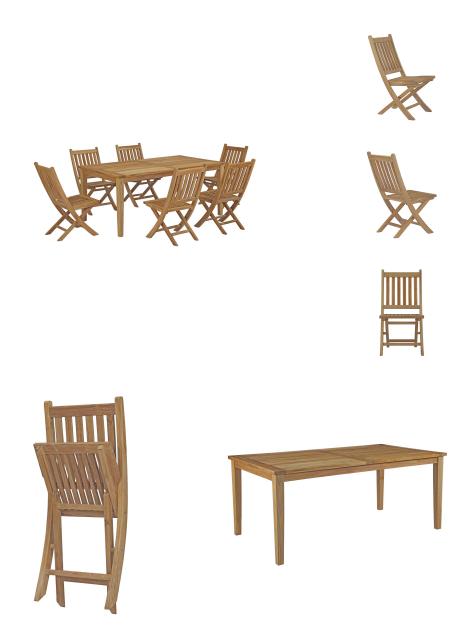

## Marina 7 Piece Outdoor Patio Teak Outdoor Dining Set

\$2,829.00

## Description

Harbor your greatest expectations with this luxurious solid teak wood outdoor set. Marina has a seating arrangement perfect for every member of your crew as you breathe the fresh, crisp air of a day spent with friends and family. Known for its natural ability to withstand extreme weather conditions, teak is the wood selection of choice for long-lasting outdoor furnishings. Now you can enjoy Marinas durable construction and all-weather cushions, alongside a modern design that persistently looks new and welcoming. Assembly required. Set Includes: One - Marina Table Six - Marina Folding Chair

## **Additional Information**

| SKU        | SMODC15131                                                                                                                                                                                                                                    |
|------------|-----------------------------------------------------------------------------------------------------------------------------------------------------------------------------------------------------------------------------------------------|
| Dimensions | Overall Table Dimensions: 40"L x 72"W x 30.5"H Table Top Thickness: .5"H Overall Folding Chair Dimensions: 19"L x 25"W x 36.5"H Seat Dimensions: 19"L x 17"W x 19"H Backrest Height: 17.5"H Overall Product Dimensions: 78"L x 110"W x 36.5"H |