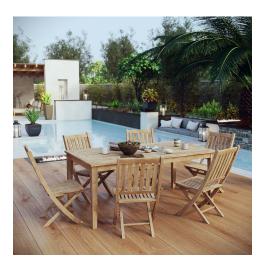

## Marina 7 Piece Outdoor Patio Teak Outdoor Dining Set

\$2,829.00

## Description

Harbor your greatest expectations with this luxurious solid teak wood outdoor set. Marina has a seating arrangement perfect for every member of your crew as you breathe the fresh, crisp air of a day spent with friends and family. Known for its natural ability to withstand extreme weather conditions, teak is the wood selection of choice for long-lasting outdoor furnishings. Now you can enjoy Marinas durable construction and all-weather cushions, alongside a modern design that persistently looks new and welcoming. Assembly required. Set Includes: One - Marina Table Six - Marina Folding Chair